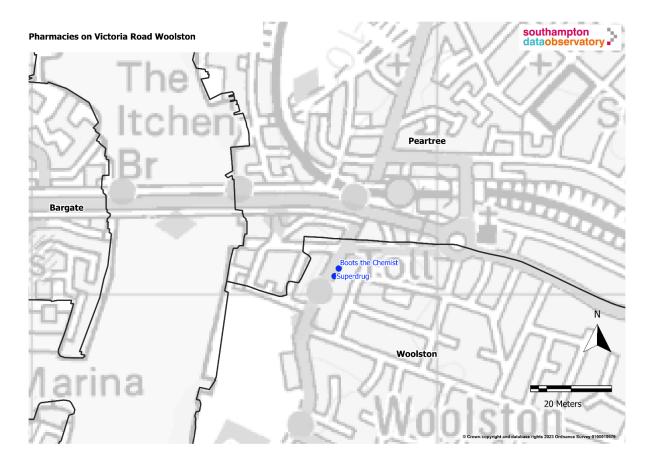

## 1. Closure of the Boots pharmacy services

Boots the Chemist at 9 Victoria Road Woolston Southampton SO19 9DY (FA824) will cease to provide pharmaceutical services from 27 January 2024.

The next closest pharmacy is at Superdrug 15-17 Victoria Road, S019 9DY approximately 23 meters from Boots. Superdrug opens between 8:30am to 2:00pm and 2:30pm to 5:30pm Monday to Friday and 9:00am to 2:00pm and 2:30pm to 5:30pm on a Saturday and is closed on a Sunday. The Superdrug pharmacy is open half an hour earlier on weekdays when compared to Boots. But other times and days are the same.