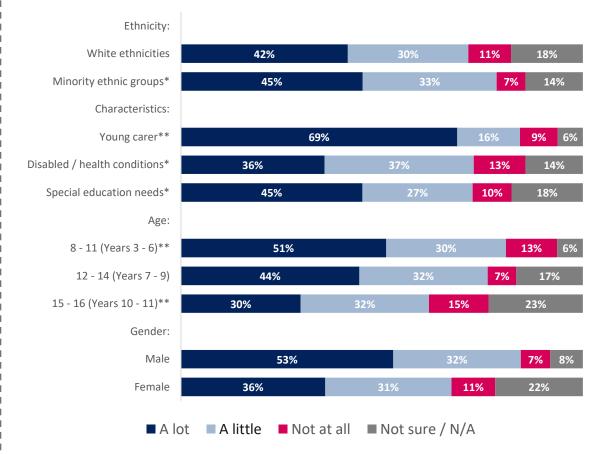

### **Getting around the city**

Base respondents: 1092

#### The detail:

Question: How easy do you find it to get around the city?

#### **Overall:**

<sup>\*</sup> Small sample size – fewer than 100 respondents

<sup>\*\*</sup>Small sample size – fewer than 50 responses