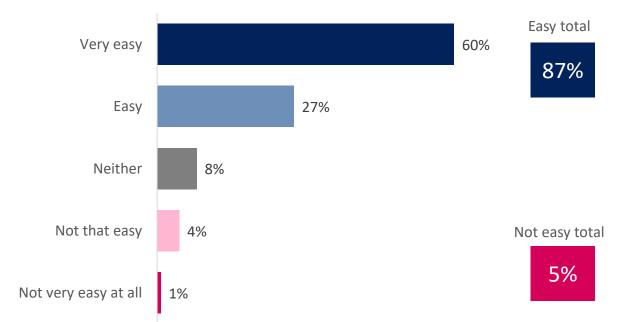

### **Getting around the city**

Base respondents: 1092

#### The detail:

Question: How easy do you find it to get around the city?

#### **Overall:**

<sup>\*</sup> Small sample size – fewer than 100 respondents

<sup>\*\*</sup>Small sample size – fewer than 50 responses