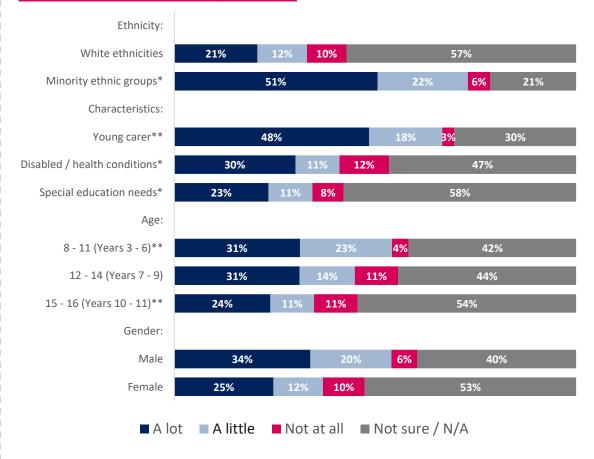

# Feeling listened to when speaking about the local area

#### Base respondents: 494

#### The detail:

Question: Do you feel like your views are listened to when you speak about the following things? Your local area

#### **Overall:**

<sup>\*</sup> Small sample size – fewer than 100 respondents

<sup>\*\*</sup>Small sample size – fewer than 50 responses