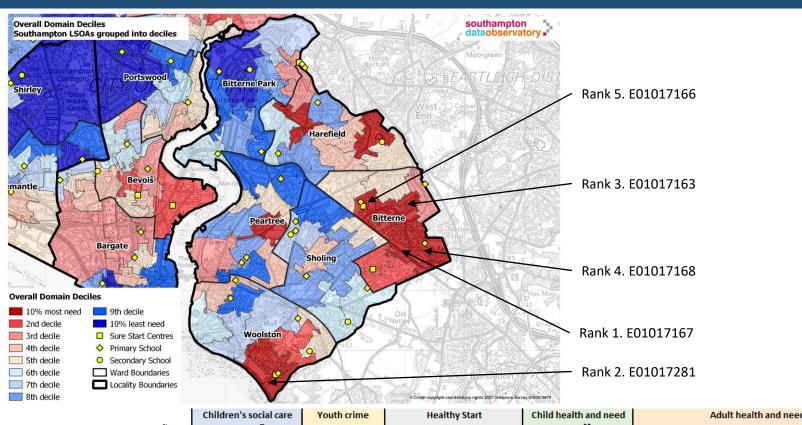

### **Overall Domain – East Locality**

All Domains

- This slide highlights neighbourhoods in East Locality that have the most overall need
- The 5 LSOAs in East Locality with the most need are highlighted on the map to the left
- The table below summarises deciles across all indicators and domains for the 10 neighbourhoods in East Locality with the most need
- All of the top 10 neighbourhoods in East Locality with the most need are in the 20% most deprived quintile
- There are clusters of neighbourhoods with high need in Bitterne and Woolston