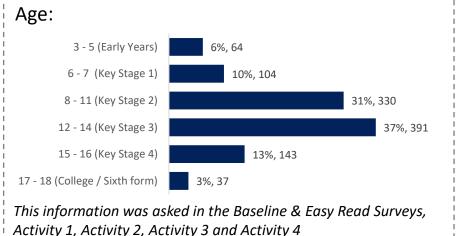

# Child Friendly Baseline Survey & Activities – about the respondents

In total, we had 1338 responses from our Child Friendly Baseline Survey and Activities.

We asked these respondents a variety of demographic and profiling questions to ensure that there was a broad representation of children and young telling us their thoughts and views, and to understand how different children and young people feel across the city.