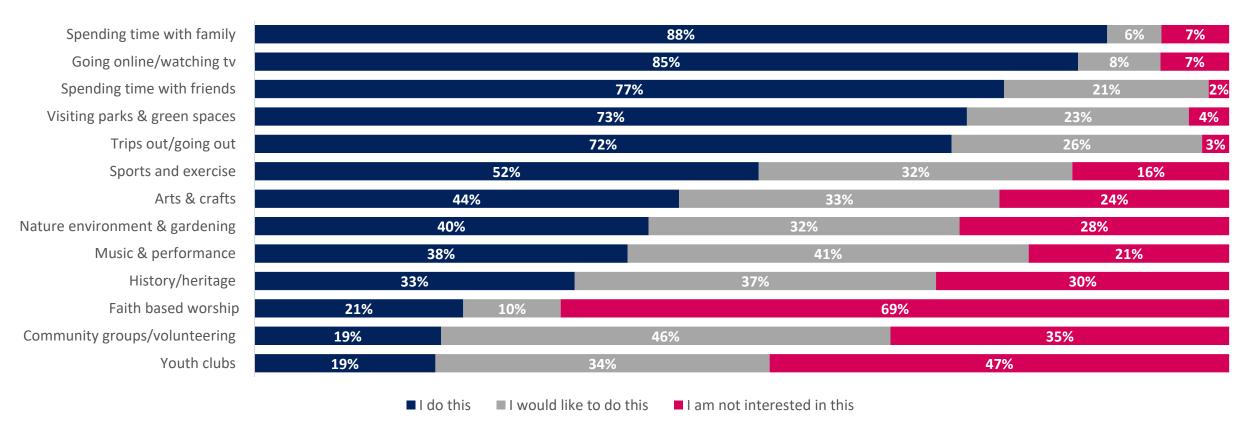

- O Young people told us that they feel most safe at home and within the local neighbourhoods. They told us that they feel most unsafe within the city centre and in parks.
- Male respondents told us that they feel safer in all situations compared to female respondents.
- When out and about, younger age groups told us that they feel safer compared to older age groups. However, when using the internet and social media, older respondents told us they
  feel safer compared to younger age groups.
- Respondents told us that they found it a lot easier to get around their local area, compared to getting around the city.
- Less than half of respondents told us that they felt safe travelling on busses and public transport.
- When it comes to activities taken part in, survey respondents said they spend their time with family more than any other activity listed.
- The activity that respondents selected they do the least was taking part in community groups and volunteering and attending youth clubs.
- Although community groups and volunteering was one of the least done activities across the city, almost half of respondents selected that they would like to do this.
- Although respondents told us that going online and watching TV was their second most done activity in the city, just over a quarter of respondents said that there was too much of this.
- The activity respondents selected that they were least interested in taking part in was faith based worship.
- Children and young people told us in free-text comments that the reason they don't partake in activities that they want to is because of the lack of opportunities and information available.
- Where asked if there was enough to do in the city, male respondents selected that there was either the right amount or too much for every activity, compared to females who had
   selected 'not enough' more.
- Where asked if there was enough to do in the city, trips out and music and performance scored the highest in the 'not enough' category.
- When asked where they feel most welcome, children and young people selected that they feel most welcome when spending time with family, and least welcome at youth clubs.
- When looking at data we hold around place, a key finding is that around 12% of Southampton's population live in neighbourhoods within 10% most deprived nationally. This rises to
   18% for the under 18 population, suggesting that deprivation disproportionately impacts young people in the city.

# Activities done in the city

### **Overall:**

Which of these things do you enjoy watching, visiting or taking part in, in Southampton? (This could be in person or virtually)