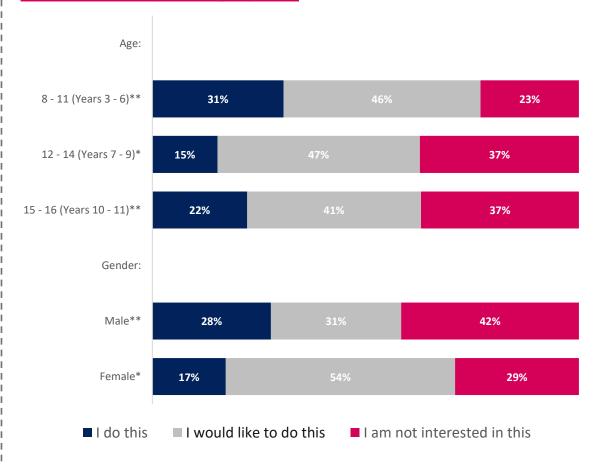

- O Young people told us that they feel most safe at home and within the local neighbourhoods. They told us that they feel most unsafe within the city centre and in parks.
- Male respondents told us that they feel safer in all situations compared to female respondents.
- When out and about, younger age groups told us that they feel safer compared to older age groups. However, when using the internet and social media, older respondents told us they
  feel safer compared to younger age groups.
- Respondents told us that they found it a lot easier to get around their local area, compared to getting around the city.
- Less than half of respondents told us that they felt safe travelling on busses and public transport.
- When it comes to activities taken part in, survey respondents said they spend their time with family more than any other activity listed.
- The activity that respondents selected they do the least was taking part in community groups and volunteering and attending youth clubs.
- Although community groups and volunteering was one of the least done activities across the city, almost half of respondents selected that they would like to do this.
- Although respondents told us that going online and watching TV was their second most done activity in the city, just over a quarter of respondents said that there was too much of this.
- The activity respondents selected that they were least interested in taking part in was faith based worship.
- Children and young people told us in free-text comments that the reason they don't partake in activities that they want to is because of the lack of opportunities and information available.
- Where asked if there was enough to do in the city, male respondents selected that there was either the right amount or too much for every activity, compared to females who had
   selected 'not enough' more.
- Where asked if there was enough to do in the city, trips out and music and performance scored the highest in the 'not enough' category.
- When asked where they feel most welcome, children and young people selected that they feel most welcome when spending time with family, and least welcome at youth clubs.
- When looking at data we hold around place, a key finding is that around 12% of Southampton's population live in neighbourhoods within 10% most deprived nationally. This rises to
   18% for the under 18 population, suggesting that deprivation disproportionately impacts young people in the city.