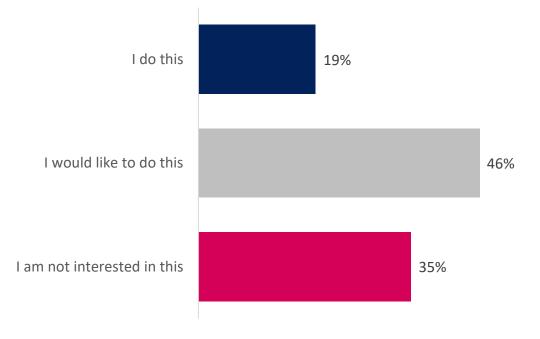

# Doing community groups / volunteering

#### Base respondents: 141

# The detail:

Question: Which of these things do you enjoy watching, visiting or taking part in, in Southampton? (*This could be in person or virtually*): Community groups / volunteering

- O Young people told us that they feel most safe at home and within the local neighbourhoods. They told us that they feel most unsafe within the city centre and in parks.
- Male respondents told us that they feel safer in all situations compared to female respondents.
- When out and about, younger age groups told us that they feel safer compared to older age groups. However, when using the internet and social media, older respondents told us they
  feel safer compared to younger age groups.
- Respondents told us that they found it a lot easier to get around their local area, compared to getting around the city.
- Less than half of respondents told us that they felt safe travelling on busses and public transport.
- When it comes to activities taken part in, survey respondents said they spend their time with family more than any other activity listed.
- The activity that respondents selected they do the least was taking part in community groups and volunteering and attending youth clubs.
- Although community groups and volunteering was one of the least done activities across the city, almost half of respondents selected that they would like to do this.
- Although respondents told us that going online and watching TV was their second most done activity in the city, just over a quarter of respondents said that there was too much of this.
- The activity respondents selected that they were least interested in taking part in was faith based worship.
- Children and young people told us in free-text comments that the reason they don't partake in activities that they want to is because of the lack of opportunities and information available.
- Where asked if there was enough to do in the city, male respondents selected that there was either the right amount or too much for every activity, compared to females who had
   selected 'not enough' more.
- Where asked if there was enough to do in the city, trips out and music and performance scored the highest in the 'not enough' category.
- When asked where they feel most welcome, children and young people selected that they feel most welcome when spending time with family, and least welcome at youth clubs.
- When looking at data we hold around place, a key finding is that around 12% of Southampton's population live in neighbourhoods within 10% most deprived nationally. This rises to
   18% for the under 18 population, suggesting that deprivation disproportionately impacts young people in the city.