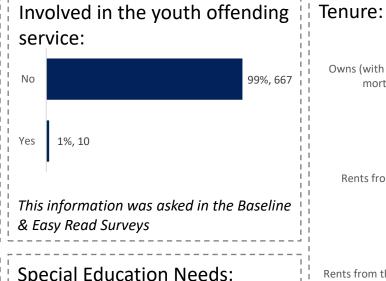

& Easy Read Surveys

& Easy Read Surveys

This information was asked in the Baseline Survey