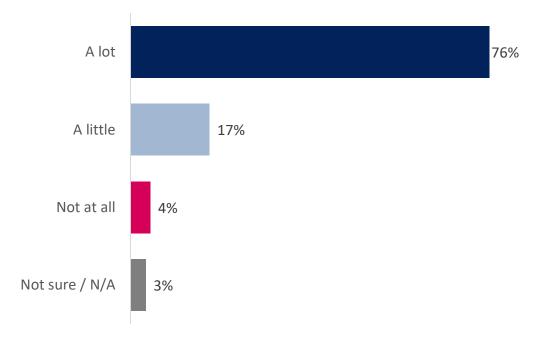

# Spending time with family

Base respondents: 144

# The detail:

Question: Which of these things do you enjoy watching, visiting or taking part in, in Southampton? (*This could be in person or virtually*): Spending time with family

#### **Overall:**

<sup>\*</sup> Small sample size – fewer than 100 respondents

<sup>\*\*</sup>Small sample size – fewer than 50 responses