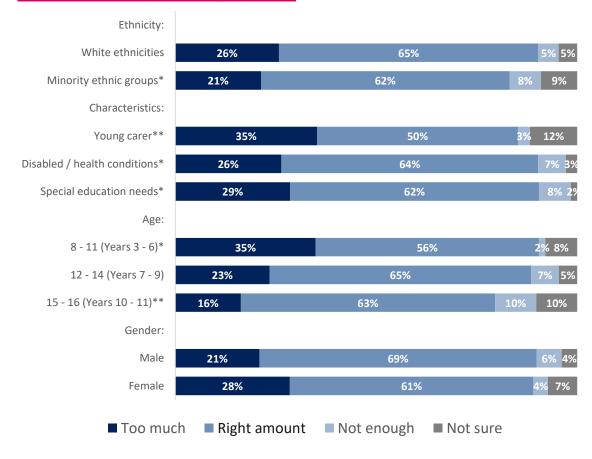

- O Young people told us that they feel most safe at home and within the local neighbourhoods. They told us that they feel most unsafe within the city centre and in parks.
- Male respondents told us that they feel safer in all situations compared to female respondents.
- When out and about, younger age groups told us that they feel safer compared to older age groups. However, when using the internet and social media, older respondents told us they
  feel safer compared to younger age groups.
- Respondents told us that they found it a lot easier to get around their local area, compared to getting around the city.
- Less than half of respondents told us that they felt safe travelling on busses and public transport.
- When it comes to activities taken part in, survey respondents said they spend their time with family more than any other activity listed.
- The activity that respondents selected they do the least was taking part in community groups and volunteering and attending youth clubs.
- Although community groups and volunteering was one of the least done activities across the city, almost half of respondents selected that they would like to do this.
- Although respondents told us that going online and watching TV was their second most done activity in the city, just over a quarter of respondents said that there was too much of this.
- The activity respondents selected that they were least interested in taking part in was faith based worship.
- Children and young people told us in free-text comments that the reason they don't partake in activities that they want to is because of the lack of opportunities and information available.
- Where asked if there was enough to do in the city, male respondents selected that there was either the right amount or too much for every activity, compared to females who had
   selected 'not enough' more.
- Where asked if there was enough to do in the city, trips out and music and performance scored the highest in the 'not enough' category.
- When asked where they feel most welcome, children and young people selected that they feel most welcome when spending time with family, and least welcome at youth clubs.
- When looking at data we hold around place, a key finding is that around 12% of Southampton's population live in neighbourhoods within 10% most deprived nationally. This rises to
   18% for the under 18 population, suggesting that deprivation disproportionately impacts young people in the city.