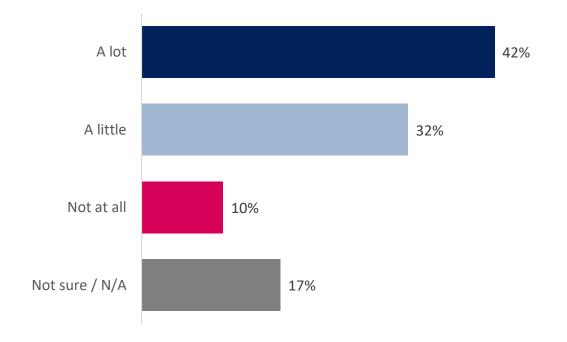

### **Getting around the city**

Base respondents: 1092

#### The detail:

Question: How easy do you find it to get around the city?

#### **Overall:**

<sup>\*</sup> Small sample size – fewer than 100 respondents

<sup>\*\*</sup>Small sample size – fewer than 50 responses