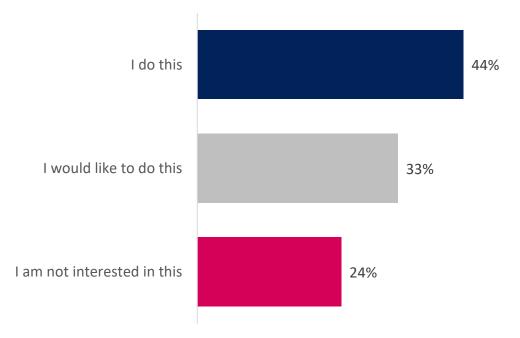

# Spending time with family

Base respondents: 144

# The detail:

Question: Which of these things do you enjoy watching, visiting or taking part in, in Southampton? (*This could be in person or virtually*): Spending time with family

#### **Overall:**

<sup>\*</sup> Small sample size – fewer than 100 respondents

<sup>\*\*</sup>Small sample size – fewer than 50 responses

- O Young people told us that they feel most safe at home and within the local neighbourhoods. They told us that they feel most unsafe within the city centre and in parks.
- Male respondents told us that they feel safer in all situations compared to female respondents.
- When out and about, younger age groups told us that they feel safer compared to older age groups. However, when using the internet and social media, older respondents told us they
  feel safer compared to younger age groups.
- Respondents told us that they found it a lot easier to get around their local area, compared to getting around the city.
- Less than half of respondents told us that they felt safe travelling on busses and public transport.
- When it comes to activities taken part in, survey respondents said they spend their time with family more than any other activity listed.
- The activity that respondents selected they do the least was taking part in community groups and volunteering and attending youth clubs.
- Although community groups and volunteering was one of the least done activities across the city, almost half of respondents selected that they would like to do this.
- Although respondents told us that going online and watching TV was their second most done activity in the city, just over a quarter of respondents said that there was too much of this.
- The activity respondents selected that they were least interested in taking part in was faith based worship.
- Children and young people told us in free-text comments that the reason they don't partake in activities that they want to is because of the lack of opportunities and information available.
- Where asked if there was enough to do in the city, male respondents selected that there was either the right amount or too much for every activity, compared to females who had
   selected 'not enough' more.
- Where asked if there was enough to do in the city, trips out and music and performance scored the highest in the 'not enough' category.
- When asked where they feel most welcome, children and young people selected that they feel most welcome when spending time with family, and least welcome at youth clubs.
- When looking at data we hold around place, a key finding is that around 12% of Southampton's population live in neighbourhoods within 10% most deprived nationally. This rises to
   18% for the under 18 population, suggesting that deprivation disproportionately impacts young people in the city.