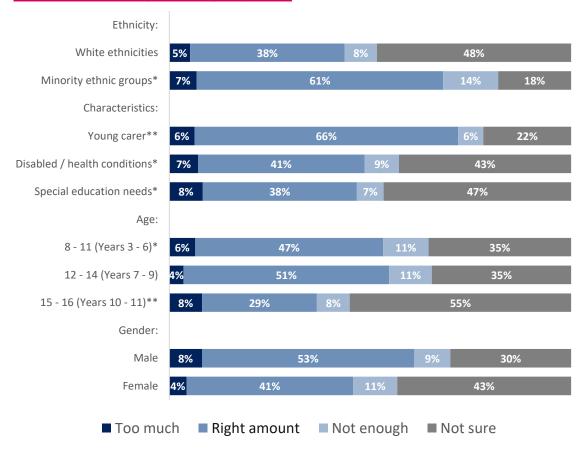

- O Young people told us that they feel most safe at home and within the local neighbourhoods. They told us that they feel most unsafe within the city centre and in parks.
- Male respondents told us that they feel safer in all situations compared to female respondents.
- When out and about, younger age groups told us that they feel safer compared to older age groups. However, when using the internet and social media, older respondents told us they
  feel safer compared to younger age groups.
- Respondents told us that they found it a lot easier to get around their local area, compared to getting around the city.
- Less than half of respondents told us that they felt safe travelling on busses and public transport.
- When it comes to activities taken part in, survey respondents said they spend their time with family more than any other activity listed.
- The activity that respondents selected they do the least was taking part in community groups and volunteering and attending youth clubs.
- Although community groups and volunteering was one of the least done activities across the city, almost half of respondents selected that they would like to do this.
- Although respondents told us that going online and watching TV was their second most done activity in the city, just over a quarter of respondents said that there was too much of this.
- The activity respondents selected that they were least interested in taking part in was faith based worship.
- Children and young people told us in free-text comments that the reason they don't partake in activities that they want to is because of the lack of opportunities and information available.
- Where asked if there was enough to do in the city, male respondents selected that there was either the right amount or too much for every activity, compared to females who had
   selected 'not enough' more.
- Where asked if there was enough to do in the city, trips out and music and performance scored the highest in the 'not enough' category.
- When asked where they feel most welcome, children and young people selected that they feel most welcome when spending time with family, and least welcome at youth clubs.
- When looking at data we hold around place, a key finding is that around 12% of Southampton's population live in neighbourhoods within 10% most deprived nationally. This rises to
   18% for the under 18 population, suggesting that deprivation disproportionately impacts young people in the city.