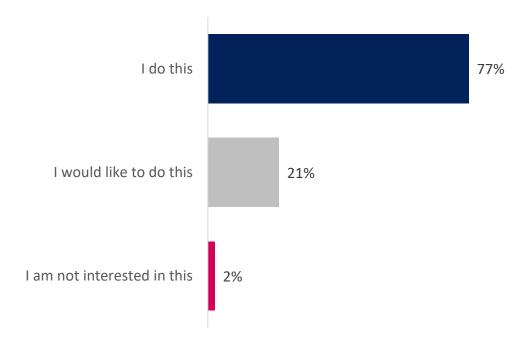

### **Getting around the city**

Base respondents: 1092

#### The detail:

Question: How easy do you find it to get around the city?

#### **Overall:**

<sup>\*</sup> Small sample size – fewer than 100 respondents

<sup>\*\*</sup>Small sample size – fewer than 50 responses