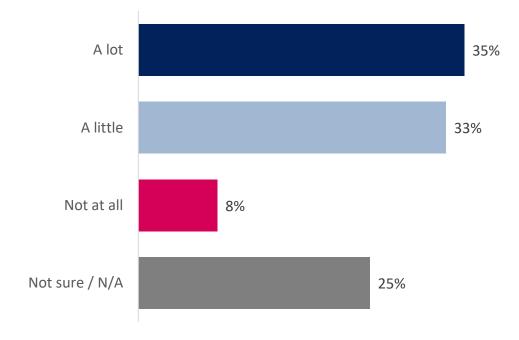

### **Getting around the city**

Base respondents: 1092

#### The detail:

Question: How easy do you find it to get around the city?

#### **Overall:**

<sup>\*</sup> Small sample size – fewer than 100 respondents

<sup>\*\*</sup>Small sample size – fewer than 50 responses