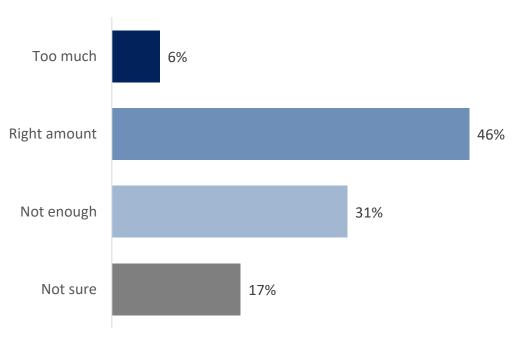

### Travelling on buses and public transport

Base respondents: 1085

#### The detail:

Question: How safe do you feel travelling on buses and other public

transport?