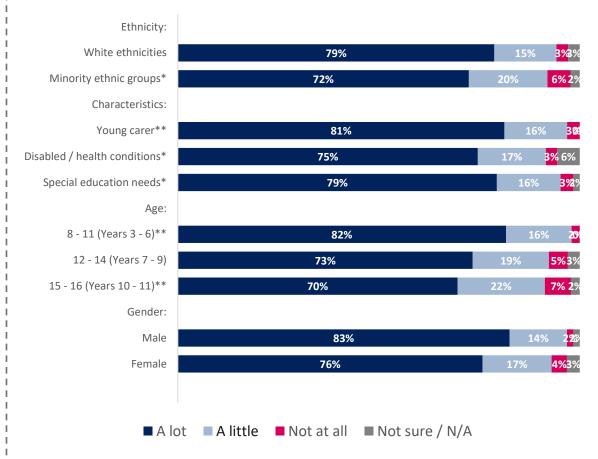

- O Young people told us that they feel most safe at home and within the local neighbourhoods. They told us that they feel most unsafe within the city centre and in parks.
- Male respondents told us that they feel safer in all situations compared to female respondents.
- When out and about, younger age groups told us that they feel safer compared to older age groups. However, when using the internet and social media, older respondents told us they
  feel safer compared to younger age groups.
- Respondents told us that they found it a lot easier to get around their local area, compared to getting around the city.
- Less than half of respondents told us that they felt safe travelling on busses and public transport.
- When it comes to activities taken part in, survey respondents said they spend their time with family more than any other activity listed.
- The activity that respondents selected they do the least was taking part in community groups and volunteering and attending youth clubs.
- Although community groups and volunteering was one of the least done activities across the city, almost half of respondents selected that they would like to do this.
- Although respondents told us that going online and watching TV was their second most done activity in the city, just over a quarter of respondents said that there was too much of this.
- The activity respondents selected that they were least interested in taking part in was faith based worship.
- Children and young people told us in free-text comments that the reason they don't partake in activities that they want to is because of the lack of opportunities and information available.
- Where asked if there was enough to do in the city, male respondents selected that there was either the right amount or too much for every activity, compared to females who had
   selected 'not enough' more.
- Where asked if there was enough to do in the city, trips out and music and performance scored the highest in the 'not enough' category.
- When asked where they feel most welcome, children and young people selected that they feel most welcome when spending time with family, and least welcome at youth clubs.
- When looking at data we hold around place, a key finding is that around 12% of Southampton's population live in neighbourhoods within 10% most deprived nationally. This rises to
   18% for the under 18 population, suggesting that deprivation disproportionately impacts young people in the city.