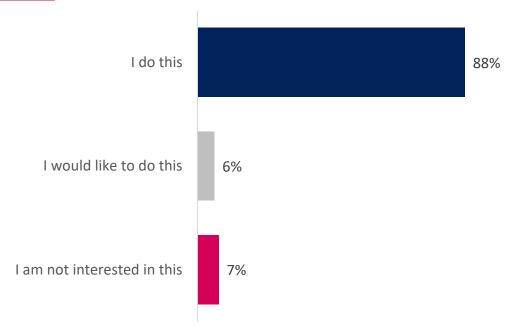

# Spending time with family

Base respondents: 144

# The detail:

Question: Which of these things do you enjoy watching, visiting or taking part in, in Southampton? (*This could be in person or virtually*): Spending time with family

#### **Overall:**

<sup>\*</sup> Small sample size – fewer than 100 respondents

<sup>\*\*</sup>Small sample size – fewer than 50 responses