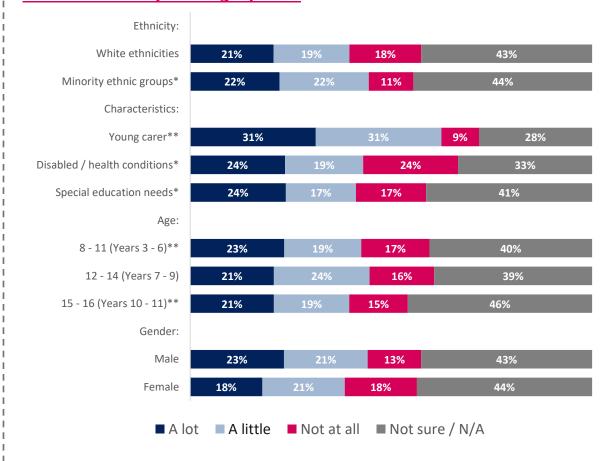

### Travelling on buses and public transport

Base respondents: 1085

#### The detail:

Question: How safe do you feel travelling on buses and other public

transport?

#### **Overall:**

<sup>\*</sup> Small sample size – fewer than 100 respondents

<sup>\*\*</sup>Small sample size – fewer than 50 responses