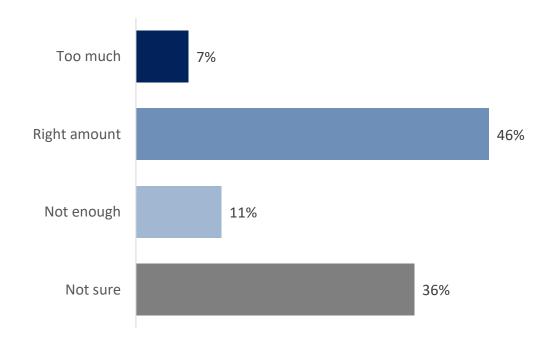

### **Getting around the city**

Base respondents: 1092

#### The detail:

Question: How easy do you find it to get around the city?