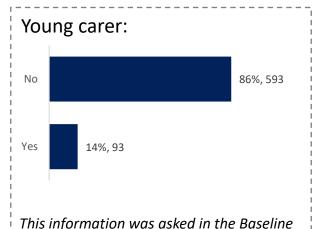

onses from our Child Friendly Baseline Survey and Activities.

We asked these respondents a variety of demographic and profiling questions to ensure that there was a broad representation of children and young telling us their thoughts and views, and to understand how different children and young people feel across the city.







Activity 3 and Activity 4







# Child Friendly Baseline Survey & Activities – about the respondents



In total, we had 1338 responses from our Child Friendly Baseline Survey and Activities.

We asked these respondents a variety of demographic and profiling questions to ensure that there was a broad representation of children and young telling us their thoughts and views, and to understand how different children and young people feel across the city.











& Easy Read Surveys





& Easy Read Surveys

This information was asked in the Baseline Survey





# **Place**

# Children and young people:

- Can move freely in the city and their neighbourhood.
- Feel welcome in public spaces, such as parks, shops and on the high street.
- Feel connected to their neighbourhood and city.



# Place Badge – key findings



For the Place Badge, we spoke to young people about moving around the city and neighbourhood, feeling welcome in public spaces and feeling connected to their neighbourhood and city. We also reviewed data that the council holds around 'place'. We found out that:

- O Young people told us that they feel most safe at home and within the local neighbourhoods. They told us that they feel most unsafe within the city centre and in parks.
-