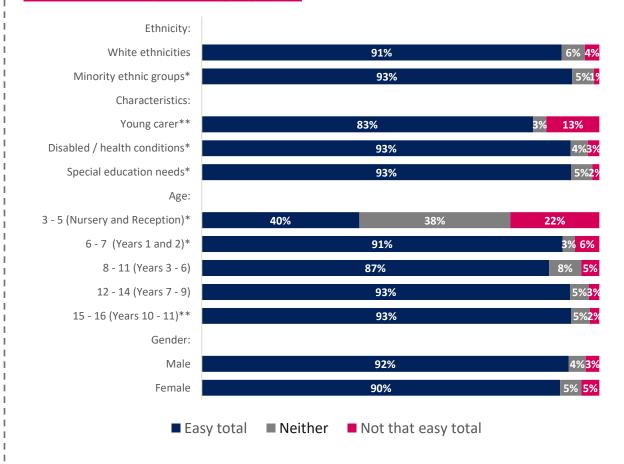

# Feeling listened to when speaking about the local area

#### The detail:

Question: Do you feel like your views are listened to when you speak about the following things? Your local area

#### **Overall:**

<sup>\*</sup> Small sample size – fewer than 100 respondents

<sup>\*\*</sup>Small sample size – fewer than 50 responses