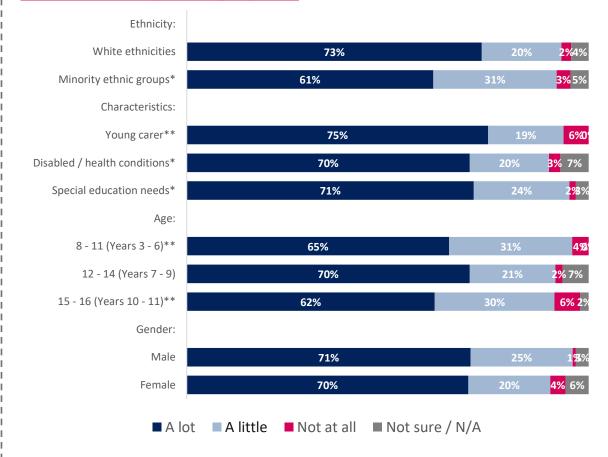

### **Getting around the city**

Base respondents: 1092

#### The detail:

Question: How easy do you find it to get around the city?

#### **Overall:**

<sup>\*</sup> Small sample size – fewer than 100 respondents

<sup>\*\*</sup>Small sample size – fewer than 50 responses