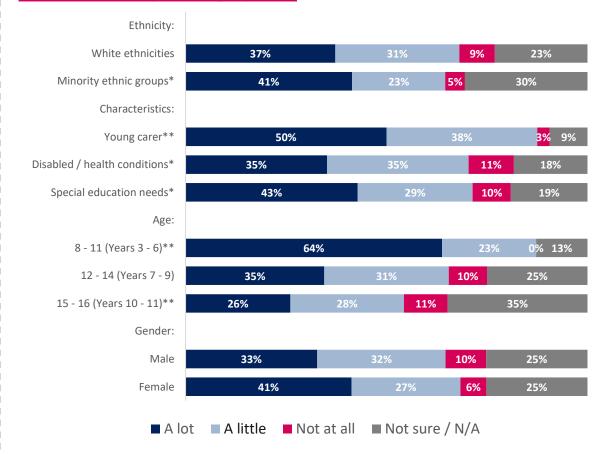

### Travelling on buses and public transport

Base respondents: 1085

#### The detail:

Question: How safe do you feel travelling on buses and other public

transport?

#### **Overall:**

<sup>\*</sup> Small sample size – fewer than 100 respondents

<sup>\*\*</sup>Small sample size – fewer than 50 responses