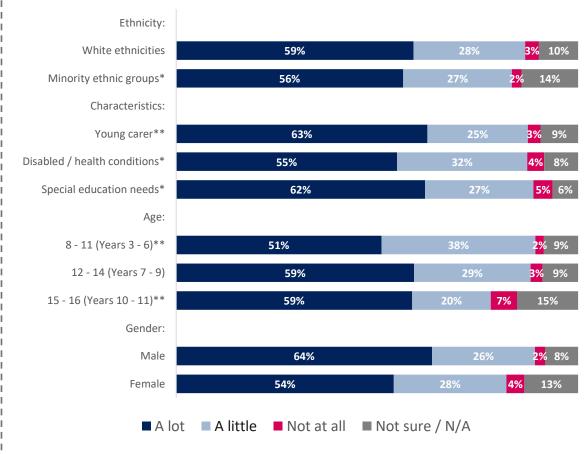

### Travelling on buses and public transport

Base respondents: 1085

#### The detail:

Question: How safe do you feel travelling on buses and other public

transport?

#### **Overall:**

<sup>\*</sup> Small sample size – fewer than 100 respondents

<sup>\*\*</sup>Small sample size – fewer than 50 responses