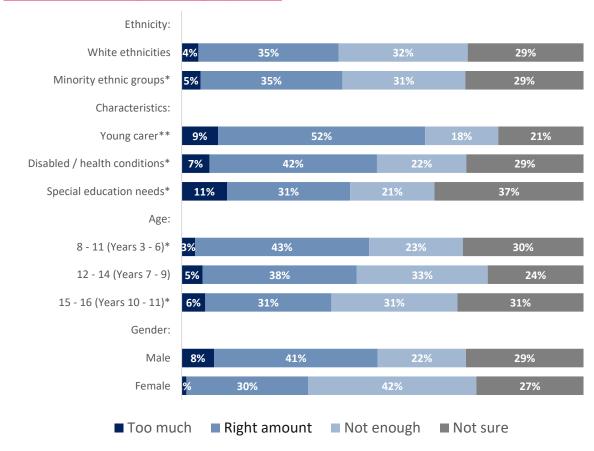

- O Young people told us that they feel most safe at home and within the local neighbourhoods. They told us that they feel most unsafe within the city centre and in parks.
- Male respondents told us that they feel safer in all situations compared to female respondents.
- When out and about, younger age groups told us that they feel safer compared to older age groups. However, when using the internet and social media, older respondents told us they
  feel safer compared to younger age groups.
- Respondents told us that they found it a lot easier to get around their local area, compared to getting around the city.
- Less than half of respondents told us that they felt safe travelling on busses and public transport.
- When it comes to activities taken part in, survey respondents said they spend their time with family more than any other activity listed.
- The activity that respondents selected they do the least was taking part in community groups and volunteering and attending youth clubs.
- Although community groups and volunteering was one of the least done activities across the city, almost half of respondents selected that they would like to do this.
- Although respondents told us that going online and watching TV was their second most done activity in the city, just over a quarter of respondents said that there was too much of this.
- The activity respondents selected that they were least interested in taking part in was faith based worship.
- Children and young people told us in free-text comments that the reason they don't partake in activities that they want to is because of the lack of opportunities and information available.
- Where asked if there was enough to do in the city, male respondents selected that there was either the right amount or too much for every activity, compared to females who had
   selected 'not enough' more.
- Where asked if there was enough to do in the city, trips out and music and performance scored the highest in the 'not enough' category.
- When asked where they feel most welcome, children and young people selected that they feel most welcome when spending time with family, and least welcome at youth clubs.
- When looking at data we hold around place, a key finding is that around 12% of Southampton's population live in neighbourhoods within 10% most deprived nationally. This rises to
   18% for the under 18 population, suggesting that deprivation disproportionately impacts young people in the city.