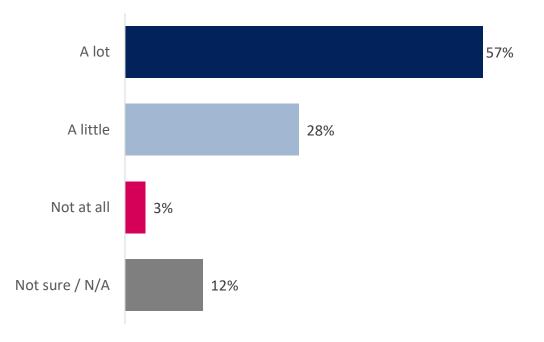

### Travelling on buses and public transport

Base respondents: 1085

#### The detail:

Question: How safe do you feel travelling on buses and other public

transport?

#### **Overall:**

<sup>\*</sup> Small sample size – fewer than 100 respondents

<sup>\*\*</sup>Small sample size – fewer than 50 responses