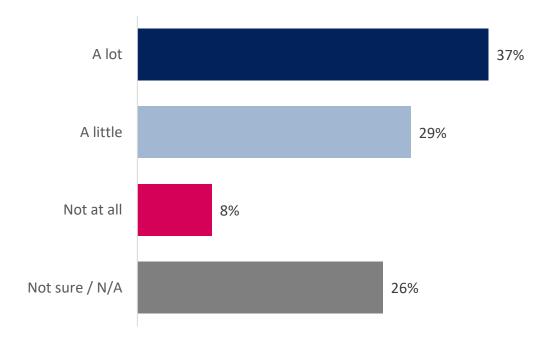

### Travelling on buses and public transport

Base respondents: 1085

#### The detail:

Question: How safe do you feel travelling on buses and other public

transport?

#### **Overall:**

<sup>\*</sup> Small sample size – fewer than 100 respondents

<sup>\*\*</sup>Small sample size – fewer than 50 responses