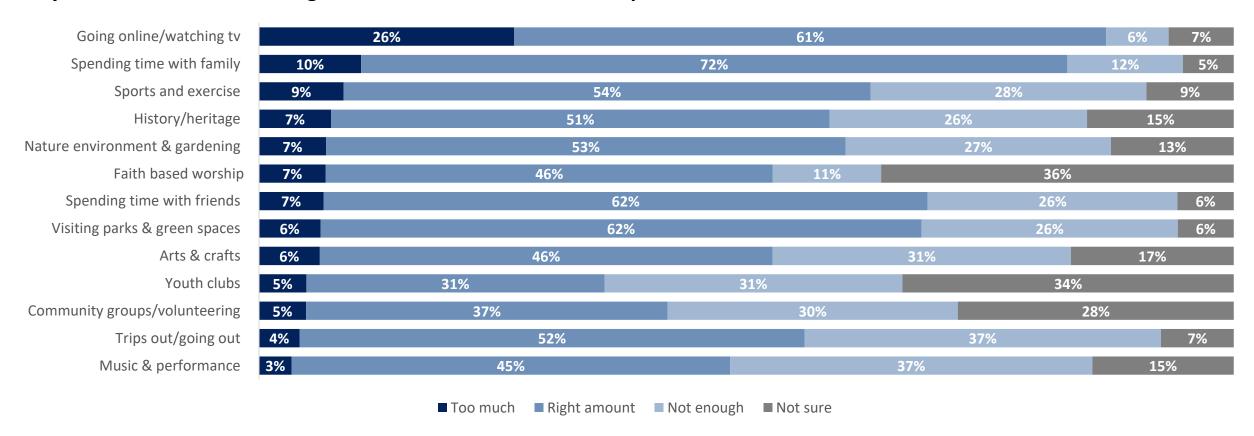

- O Young people told us that they feel most safe at home and within the local neighbourhoods. They told us that they feel most unsafe within the city centre and in parks.
- Male respondents told us that they feel safer in all situations compared to female respondents.
- When out and about, younger age groups told us that they feel safer compared to older age groups. However, when using the internet and social media, older respondents told us they
  feel safer compared to younger age groups.
- Respondents told us that they found it a lot easier to get around their local area, compared to getting around the city.
- Less than half of respondents told us that they felt safe travelling on busses and public transport.
- When it comes to activities taken part in, survey respondents said they spend their time with family more than any other activity listed.
- The activity that respondents selected they do the least was taking part in community groups and volunteering and attending youth clubs.
- Although community groups and volunteering was one of the least done activities across the city, almost half of respondents selected that they would like to do this.
- Although respondents told us that going online and watching TV was their second most done activity in the city, just over a quarter of respondents said that there was too much of this.
- The activity respondents selected that they were least interested in taking part in was faith based worship.
- Children and young people told us in free-text comments that the reason they don't partake in activities that they want to is because of the lack of opportunities and information available.
- Where asked if there was enough to do in the city, male respondents selected that there was either the right amount or too much for every activity, compared to females who had
   selected 'not enough' more.
- Where asked if there was enough to do in the city, trips out and music and performance scored the highest in the 'not enough' category.
- When asked where they feel most welcome, children and young people selected that they feel most welcome when spending time with family, and least welcome at youth clubs.
- When looking at data we hold around place, a key finding is that around 12% of Southampton's population live in neighbourhoods within 10% most deprived nationally. This rises to
   18% for the under 18 population, suggesting that deprivation disproportionately impacts young people in the city.

# Activities done in the city

### **Overall:**

Which of these things do you enjoy watching, visiting or taking part in, in Southampton? (This could be in person or virtually)