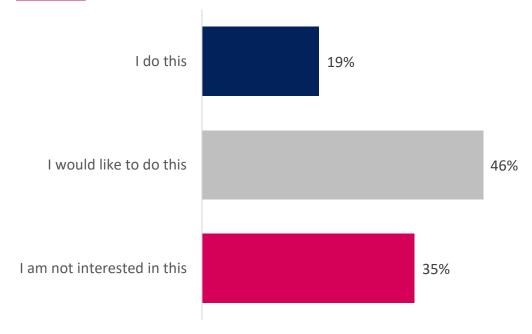

# Doing faith based worship

Base respondents: 140

# The detail:

Question: Which of these things do you enjoy watching, visiting or taking part in, in Southampton? (*This could be in person or virtually*): Faith based worship

#### **Overall:**

<sup>\*</sup> Small sample size – fewer than 100 respondents

<sup>\*\*</sup>Small sample size – fewer than 50 responses

- O Young people told us that they feel most safe at home and within the local neighbourhoods. They told us that they feel most unsafe within the city centre and in parks.
- Male respondents told us that they feel safer in all situations compared to female respondents.
- When out and about, younger age groups told us that they feel safer compared to older age groups. However, when using the internet and social media, older respondents told us they
  feel safer compared to younger age groups.
- Respondents told us that they found it a lot easier to get around their local area, compared to getting around the city.
- Less than half of respondents told us that they felt safe travelling on busses and public transport.
- When it comes to activities taken part in, survey respondents said they spend their time with family more than any other activity listed.
- The activity that respondents selected they do the least was taking part in community groups and volunteering and attending youth clubs.
- Although community groups and volunteering was one of the least done activities across the city, almost half of respondents selected that they would like to do this.
- Although respondents told us that going online and watching TV was their second most done activity in the city, just over a quarter of respondents said that there was too much of this.
- The activity respondents selected that they were least interested in taking part in was faith based worship.
- Children and young people told us in free-text comments that the reason they don't partake in activities that they want to is because of the lack of opportunities and information available.
- Where asked if there was enough to do in the city, male respondents selected that there was either the right amount or too much for every activity, compared to females who had
   selected 'not enough' more.
- Where asked if there was enough to do in the city, trips out and music and performance scored the highest in the 'not enough' category.
- When asked where they feel most welcome, children and young people selected that they feel most welcome when spending time with family, and least welcome at youth clubs.
- When looking at data we hold around place, a key finding is that around 12% of Southampton's population live in neighbourhoods within 10% most deprived nationally. This rises to
   18% for the under 18 population, suggesting that deprivation disproportionately impacts young people in the city.