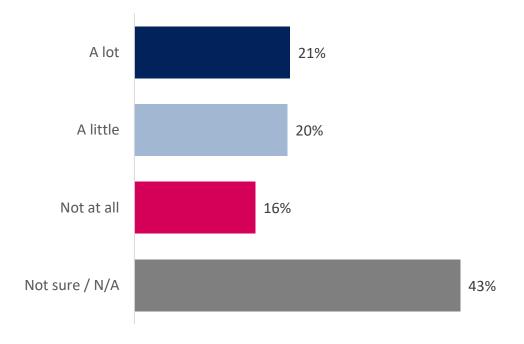

### Travelling on buses and public transport

Base respondents: 1085

#### The detail:

Question: How safe do you feel travelling on buses and other public

transport?

#### **Overall:**

<sup>\*</sup> Small sample size – fewer than 100 respondents

<sup>\*\*</sup>Small sample size – fewer than 50 responses