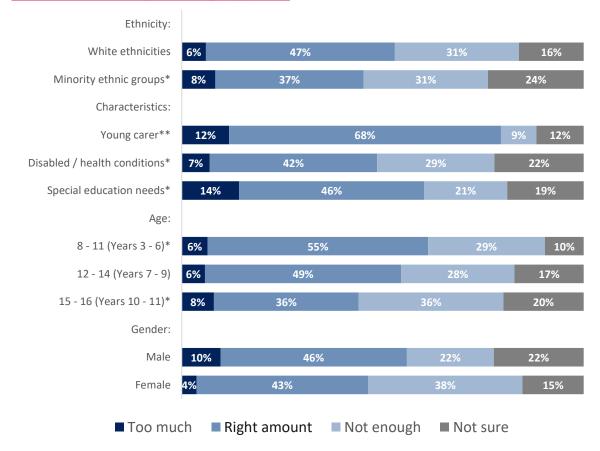

- O Young people told us that they feel most safe at home and within the local neighbourhoods. They told us that they feel most unsafe within the city centre and in parks.
- Male respondents told us that they feel safer in all situations compared to female respondents.
- When out and about, younger age groups told us that they feel safer compared to older age groups. However, when using the internet and social media, older respondents told us they
  feel safer compared to younger age groups.
- Respondents told us that they found it a lot easier to get around their local area, compared to getting around the city.
- Less than half of respondents told us that they felt safe travelling on busses and public transport.
- When it comes to activities taken part in, survey respondents said they spend their time with family more than any other activity listed.
- The activity that respondents selected they do the least was taking part in community groups and volunteering and attending youth clubs.
- Although community groups and volunteering was one of the least done activities across the city, almost half of respondents selected that they would like to do this.
- Although respondents told us that going online and watching TV was their second most done activity in the city, just over a quarter of respondents said that there was too much of this.
- The activity respondents selected that they were least interested in taking part in was faith based worship.
- Children and young people told us in free-text comments that the reason they don't partake in activities that they want to is because of the lack of opportunities and information available.
- Where asked if there was enough to do in the city, male respondents selected that there was either the right amount or too much for every activity, compared to females who had
   selected 'not enough' more.
- Where asked if there was enough to do in the city, trips out and music and performance scored the highest in the 'not enough' category.
- When asked where they feel most welcome, children and young people selected that they feel most welcome when spending time with family, and least welcome at youth clubs.
- When looking at data we hold around place, a key finding is that around 12% of Southampton's population live in neighbourhoods within 10% most deprived nationally. This rises to
   18% for the under 18 population, suggesting that deprivation disproportionately impacts young people in the city.