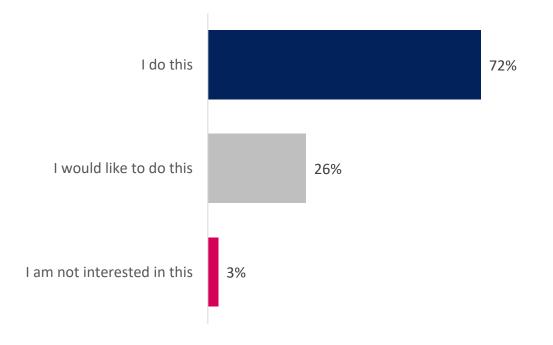

# Spending time with family

Base respondents: 144

# The detail:

Question: Which of these things do you enjoy watching, visiting or taking part in, in Southampton? (*This could be in person or virtually*): Spending time with family

#### **Overall:**

<sup>\*</sup> Small sample size – fewer than 100 respondents

<sup>\*\*</sup>Small sample size – fewer than 50 responses