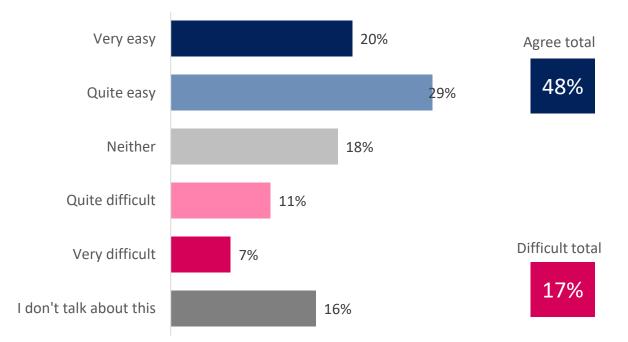

### The detail:

Question: How easy do you think it is to have a say or speak out about the following things? Your local area

#### **Overall:**

<sup>\*</sup> Small sample size – fewer than 100 respondents

<sup>\*\*</sup>Small sample size – fewer than 50 responses