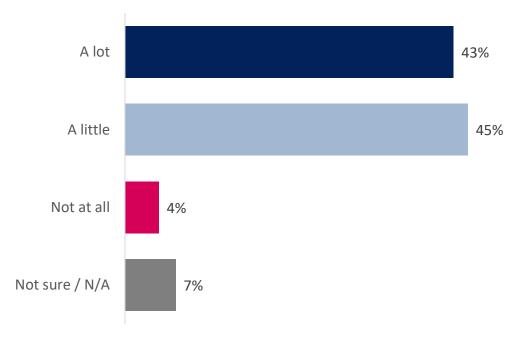

### **Getting around the city**

Base respondents: 1092

#### The detail:

Question: How easy do you find it to get around the city?

#### **Overall:**

<sup>\*</sup> Small sample size – fewer than 100 respondents

<sup>\*\*</sup>Small sample size – fewer than 50 responses