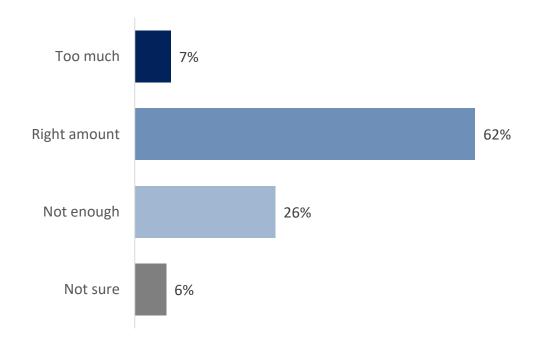

### **Getting around the city**

Base respondents: 1092

#### The detail:

Question: How easy do you find it to get around the city?

#### **Overall:**

<sup>\*</sup> Small sample size – fewer than 100 respondents

<sup>\*\*</sup>Small sample size – fewer than 50 responses