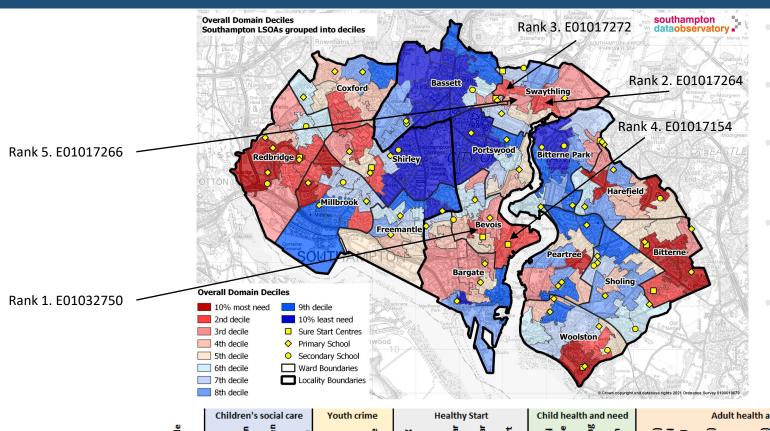

# Overall Domain - North & Central Locality

- This slide highlights neighbourhoods in North & Central Locality that have the most overall need
- The 5 LSOAs in North & Central Locality with the most need are highlighted on the map to the left
- The table below summarises deciles across all indicators and domains for the 10 neighbourhoods in North & Central with the most need
- Areas of Bevois and Swaythling stand out as having the most need; however, no neighbourhoods in North & Central are in decile 1 (10% most need)
- Outcomes in the top 5 neighbourhoods with the most need generally align with deprivation, with the exception of a neighbourhood in Swaythling (E01017264, 3<sup>rd</sup> quintile), which is driven by need in the youth crime and child health domains