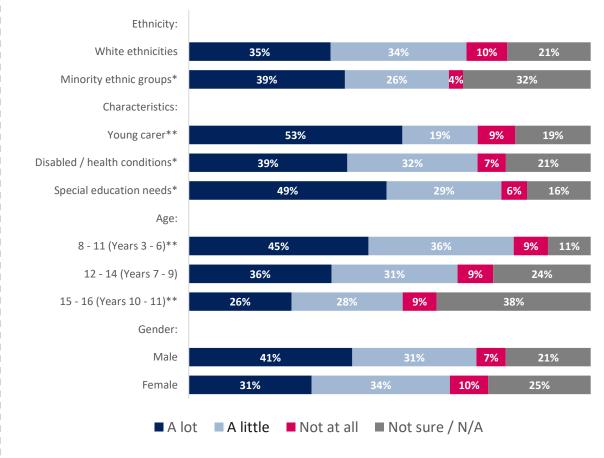

### **Getting around the city**

Base respondents: 1092

#### The detail:

Question: How easy do you find it to get around the city?

#### **Overall:**

<sup>\*</sup> Small sample size – fewer than 100 respondents

<sup>\*\*</sup>Small sample size – fewer than 50 responses