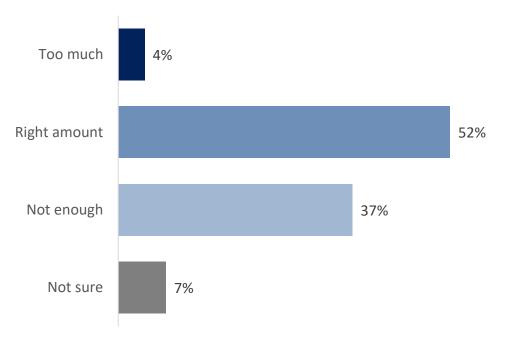

### Travelling on buses and public transport

Base respondents: 1085

#### The detail:

Question: How safe do you feel travelling on buses and other public

transport?

#### **Overall:**

<sup>\*</sup> Small sample size – fewer than 100 respondents

<sup>\*\*</sup>Small sample size – fewer than 50 responses