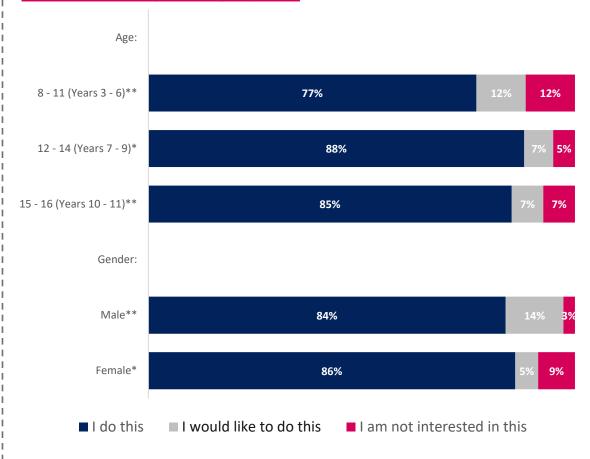

# Spending time with family

Base respondents: 144

# The detail:

Question: Which of these things do you enjoy watching, visiting or taking part in, in Southampton? (*This could be in person or virtually*): Spending time with family

#### **Overall:**

<sup>\*</sup> Small sample size – fewer than 100 respondents

<sup>\*\*</sup>Small sample size – fewer than 50 responses