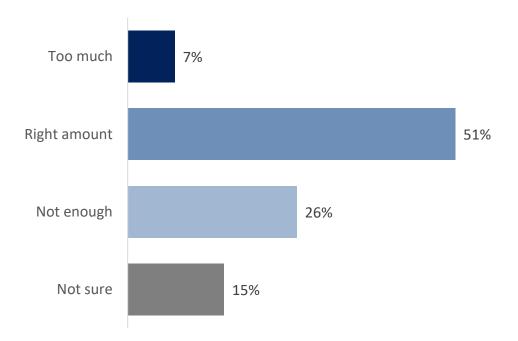

### Travelling on buses and public transport

Base respondents: 1085

#### The detail:

Question: How safe do you feel travelling on buses and other public

transport?