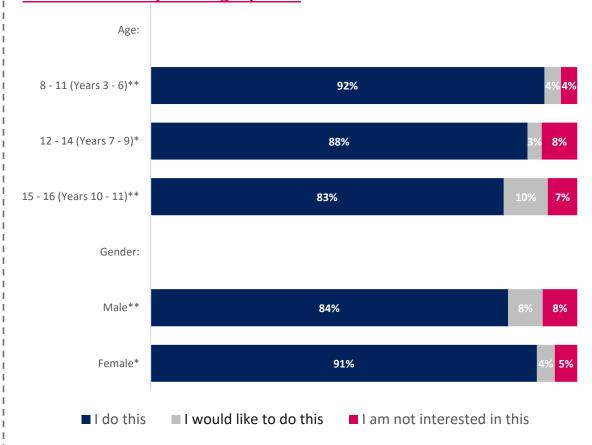

# Spending time with family

Base respondents: 144

# The detail:

Question: Which of these things do you enjoy watching, visiting or taking part in, in Southampton? (*This could be in person or virtually*): Spending time with family

#### **Overall:**

<sup>\*</sup> Small sample size – fewer than 100 respondents

<sup>\*\*</sup>Small sample size – fewer than 50 responses