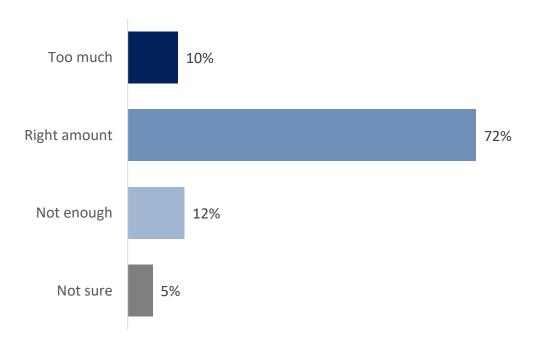

# Amount of activities involving visiting parks & green spaces

Base respondents: 365

### The detail:

Question: Do you feel that there's enough of these activities in Southampton? Visiting parks & green spaces

### **Overall:**

<sup>\*</sup> Small sample size – fewer than 100 respondents

<sup>\*\*</sup>Small sample size – fewer than 50 responses