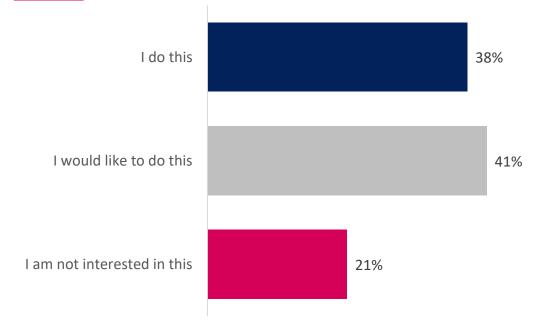

# Doing community groups / volunteering

#### Base respondents: 141

# The detail:

Question: Which of these things do you enjoy watching, visiting or taking part in, in Southampton? (*This could be in person or virtually*): Community groups / volunteering