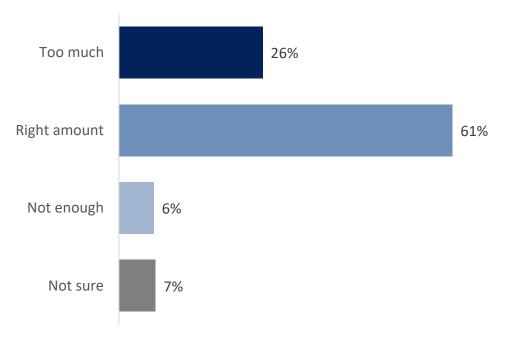

### Travelling on buses and public transport

Base respondents: 1085

#### The detail:

Question: How safe do you feel travelling on buses and other public

transport?

#### **Overall:**

<sup>\*</sup> Small sample size – fewer than 100 respondents

<sup>\*\*</sup>Small sample size – fewer than 50 responses