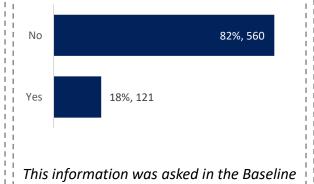

& Easy Read Surveys

& Easy Read Surveys

This information was asked in the Baseline Survey