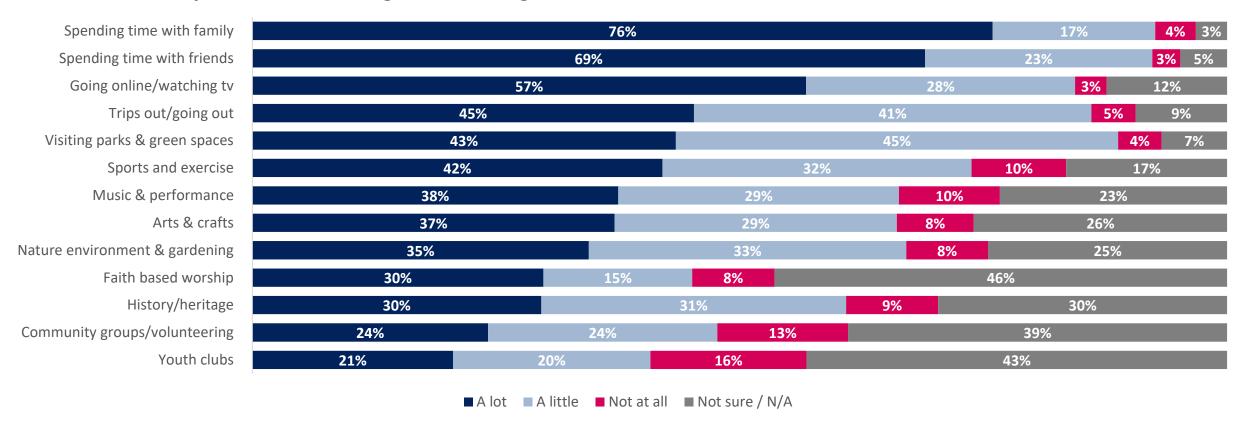

# Activities done in the city

### **Overall:**

Which of these things do you enjoy watching, visiting or taking part in, in Southampton? (This could be in person or virtually)

- O Young people told us that they feel most safe at home and within the local neighbourhoods. They told us that they feel most unsafe within the city centre and in parks.
- Male respondents told us that they feel safer in all situations compared to female respondents.
- When out and about, younger age groups told us that they feel safer compared to older age groups. However, when using the internet and social media, older respondents told us they
  feel safer compared to younger age groups.
- Respondents told us that they found it a lot easier to get around their local area, compared to getting around the city.
- Less than half of respondents told us that they felt safe travelling on busses and public transport.
- When it comes to activities taken part in, survey respondents said they spend their time with family more than any other activity listed.
- The activity that respondents selected they do the least was taking part in community groups and volunteering and attending youth clubs.
- Although community groups and volunteering was one of the least done activities across the city, almost half of respondents selected that they would like to do this.
- Although respondents told us that going online and watching TV was their second most done activity in the city, just over a quarter of respondents said that there was too much of this.
- The activity respondents selected that they were least interested in taking part in was faith based worship.
- Children and young people told us in free-text comments that the reason they don't partake in activities that they want to is because of the lack of opportunities and information available.
- Where asked if there was enough to do in the city, male respondents selected that there was either the right amount or too much for every activity, compared to females who had
   selected 'not enough' more.
- Where asked if there was enough to do in the city, trips out and music and performance scored the highest in the 'not enough' category.
- When asked where they feel most welcome, children and young people selected that they feel most welcome when spending time with family, and least welcome at youth clubs.
- When looking at data we hold around place, a key finding is that around 12% of Southampton's population live in neighbourhoods within 10% most deprived nationally. This rises to
   18% for the under 18 population, suggesting that deprivation disproportionately impacts young people in the city.