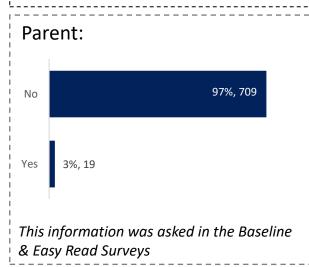

# Child Friendly Baseline Survey & Activities – about the respondents

In total, we had 1338 responses from our Child Friendly Baseline Survey and Activities.

We asked these respondents a variety of demographic and profiling questions to ensure that there was a broad representation of children and young telling us their thoughts and views, and to understand how different children and young people feel across the city.