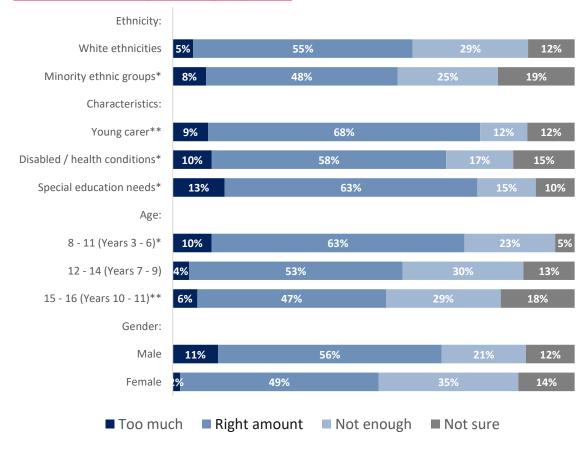

### Feeling welcome when going online / watching TV

Base respondents: 308

#### The detail:

Question: How welcome do you feel when doing the following activities? Going online / watching TV

#### **Overall:**

<sup>\*</sup> Small sample size – fewer than 100 respondents

<sup>\*\*</sup>Small sample size – fewer than 50 responses