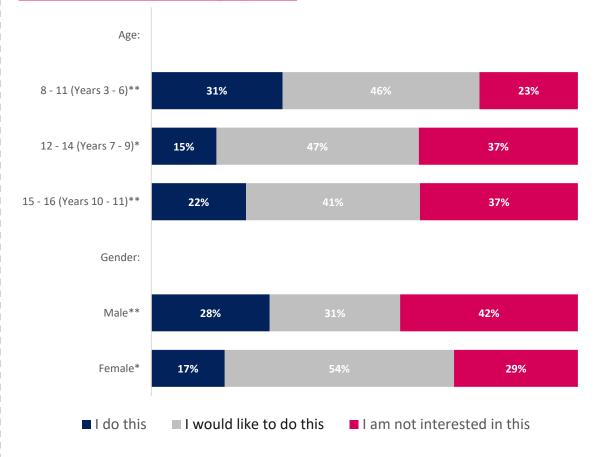

# Doing community groups / volunteering

#### Base respondents: 141

# The detail:

Question: Which of these things do you enjoy watching, visiting or taking part in, in Southampton? (*This could be in person or virtually*): Community groups / volunteering

- O Young people told us that they feel most safe at home and within the local neighbourhoods. They told us that they feel most unsafe within the city centre and in parks.
- Male respondents told us that they feel safer in all situations compared to female respondents.
- When out and about, younger age groups told us that they feel safer compared to older age groups. However, when using the internet and social media, older respondents told us they
  feel safer compared to younger age groups.
- Respondents told us that they found it a lot easier to get around their local area, compared to getting around the city.
- Less than half of respondents told us that they felt safe travelling on busses and public transport.
- When it comes to activities taken part in, survey respondents said they spend their time with family more than any other activity listed.
- The activity that respondents selected they do the least was taking part in community groups and volunteering and attending youth clubs.
- Although community groups and volunteering was one of the least done activities across the city, almost half of respondents selected that they would like to do this.
- Although respondents told us that going online and watching TV was their second most done activity in the city, just over a quarter of respondents said that there was too much of this.
- The activity respondents selected that they were least interested in taking part in was faith based worship.
- Children and young people told us in free-text comments that the reason they don't partake in activities that they want to is because of the lack of opportunities and information available.
- Where asked if there was enough to do in the city, male respondents selected that there was either the right amount or too much for every activity, compared to females who had
   selected 'not enough' more.
- Where asked if there was enough to do in the city, trips out and music and performance scored the highest in the 'not enough' category.
- When asked where they feel most welcome, children and young people selected that they feel most welcome when spending time with family, and least welcome at youth clubs.
- When looking at data we hold around place, a key finding is that around 12% of Southampton's population live in neighbourhoods within 10% most deprived nationally. This rises to
   18% for the under 18 population, suggesting that deprivation disproportionately impacts young people in the city.