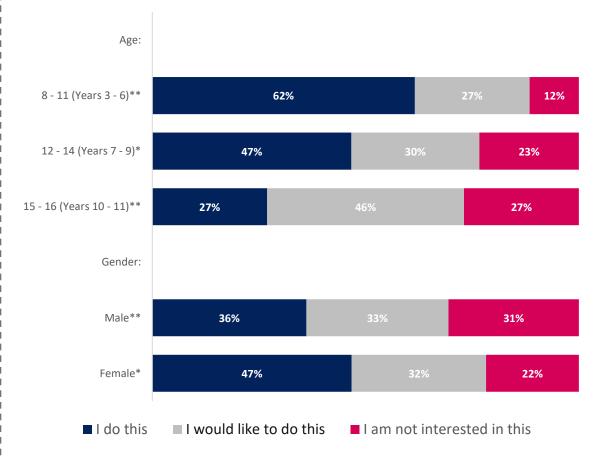

- O Young people told us that they feel most safe at home and within the local neighbourhoods. They told us that they feel most unsafe within the city centre and in parks.
- Male respondents told us that they feel safer in all situations compared to female respondents.
- When out and about, younger age groups told us that they feel safer compared to older age groups. However, when using the internet and social media, older respondents told us they
  feel safer compared to younger age groups.
- Respondents told us that they found it a lot easier to get around their local area, compared to getting around the city.
- Less than half of respondents told us that they felt safe travelling on busses and public transport.
- When it comes to activities taken part in, survey respondents said they spend their time with family more than any other activity listed.
- The activity that respondents selected they do the least was taking part in community groups and volunteering and attending youth clubs.
- Although community groups and volunteering was one of the least done activities across the city, almost half of respondents selected that they would like to do this.
- Although respondents told us that going online and watching TV was their second most done activity in the city, just over a quarter of respondents said that there was too much of this.
- The activity respondents selected that they were least interested in taking part in was faith based worship.
- Children and young people told us in free-text comments that the reason they don't partake in activities that they want to is because of the lack of opportunities and information available.
- Where asked if there was enough to do in the city, male respondents selected that there was either the right amount or too much for every activity, compared to females who had
   selected 'not enough' more.
- Where asked if there was enough to do in the city, trips out and music and performance scored the highest in the 'not enough' category.
- When asked where they feel most welcome, children and young people selected that they feel most welcome when spending time with family, and least welcome at youth clubs.
- When looking at data we hold around place, a key finding is that around 12% of Southampton's population live in neighbourhoods within 10% most deprived nationally. This rises to
   18% for the under 18 population, suggesting that deprivation disproportionately impacts young people in the city.