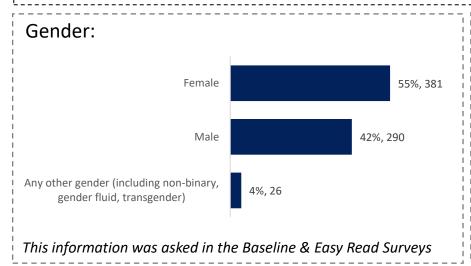

# Child Friendly Baseline Survey & Activities – about the respondents

In total, we had 1338 responses from our Child Friendly Baseline Survey and Activities.

We asked these respondents a variety of demographic and profiling questions to ensure that there was a broad representation of children and young telling us their thoughts and views, and to understand how different children and young people feel across the city.

& Easy Read Surveys

& Easy Read Surveys

This information was asked in the Baseline Survey