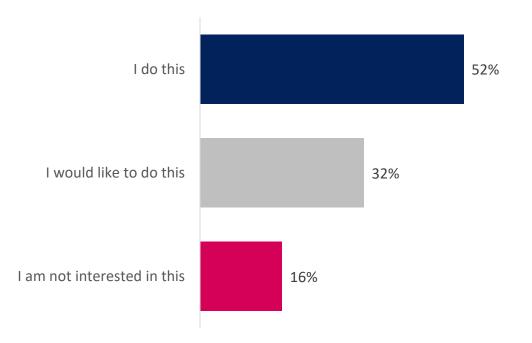

# Doing community groups / volunteering

#### Base respondents: 141

# The detail:

Question: Which of these things do you enjoy watching, visiting or taking part in, in Southampton? (*This could be in person or virtually*): Community groups / volunteering

#### **Overall:**

<sup>\*</sup> Small sample size – fewer than 100 respondents

<sup>\*\*</sup>Small sample size – fewer than 50 responses