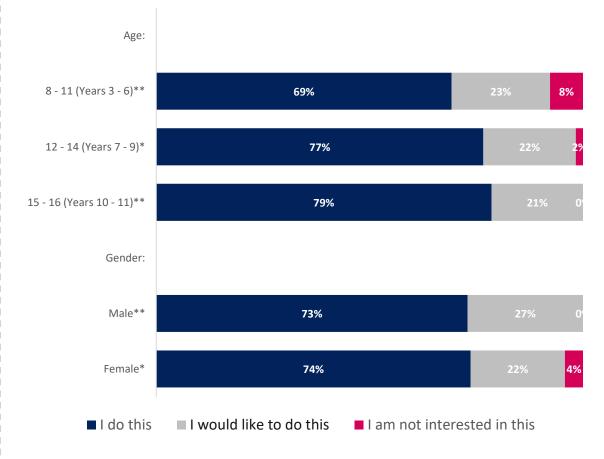

- O Young people told us that they feel most safe at home and within the local neighbourhoods. They told us that they feel most unsafe within the city centre and in parks.
- Male respondents told us that they feel safer in all situations compared to female respondents.
- When out and about, younger age groups told us that they feel safer compared to older age groups. However, when using the internet and social media, older respondents told us they
  feel safer compared to younger age groups.
- Respondents told us that they found it a lot easier to get around their local area, compared to getting around the city.
- Less than half of respondents told us that they felt safe travelling on busses and public transport.
- When it comes to activities taken part in, survey respondents said they spend their time with family more than any other activity listed.
- The activity that respondents selected they do the least was taking part in community groups and volunteering and attending youth clubs.
- Although community groups and volunteering was one of the least done activities across the city, almost half of respondents selected that they would like to do this.
- Although respondents told us that going online and watching TV was their second most done activity in the city, just over a quarter of respondents said that there was too much of this.
- The activity respondents selected that they were least interested in taking part in was faith based worship.
- Children and young people told us in free-text comments that the reason they don't partake in activities that they want to is because of the lack of opportunities and information available.
- Where asked if there was enough to do in the city, male respondents selected that there was either the right amount or too much for every activity, compared to females who had
   selected 'not enough' more.
- Where asked if there was enough to do in the city, trips out and music and performance scored the highest in the 'not enough' category.
- When asked where they feel most welcome, children and young people selected that they feel most welcome when spending time with family, and least welcome at youth clubs.
- When looking at data we hold around place, a key finding is that around 12% of Southampton's population live in neighbourhoods within 10% most deprived nationally. This rises to
   18% for the under 18 population, suggesting that deprivation disproportionately impacts young people in the city.