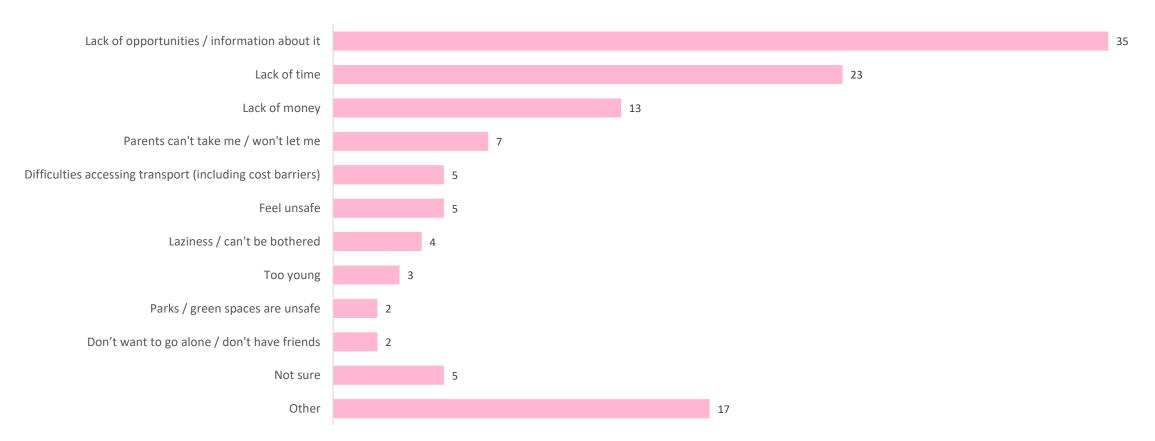

- O Young people told us that they feel most safe at home and within the local neighbourhoods. They told us that they feel most unsafe within the city centre and in parks.
- Male respondents told us that they feel safer in all situations compared to female respondents.
- When out and about, younger age groups told us that they feel safer compared to older age groups. However, when using the internet and social media, older respondents told us they
  feel safer compared to younger age groups.
- Respondents told us that they found it a lot easier to get around their local area, compared to getting around the city.
- Less than half of respondents told us that they felt safe travelling on busses and public transport.
- When it comes to activities taken part in, survey respondents said they spend their time with family more than any other activity listed.
- The activity that respondents selected they do the least was taking part in community groups and volunteering and attending youth clubs.
- Although community groups and volunteering was one of the least done activities across the city, almost half of respondents selected that they would like to do this.
- Although respondents told us that going online and watching TV was their second most done activity in the city, just over a quarter of respondents said that there was too much of this.
- The activity respondents selected that they were least interested in taking part in was faith based worship.
- Children and young people told us in free-text comments that the reason they don't partake in activities that they want to is because of the lack of opportunities and information available.
- Where asked if there was enough to do in the city, male respondents selected that there was either the right amount or too much for every activity, compared to females who had
   selected 'not enough' more.
- Where asked if there was enough to do in the city, trips out and music and performance scored the highest in the 'not enough' category.
- When asked where they feel most welcome, children and young people selected that they feel most welcome when spending time with family, and least welcome at youth clubs.
- When looking at data we hold around place, a key finding is that around 12% of Southampton's population live in neighbourhoods within 10% most deprived nationally. This rises to
   18% for the under 18 population, suggesting that deprivation disproportionately impacts young people in the city.

# If you would like to do these, but you don't currently, why not?