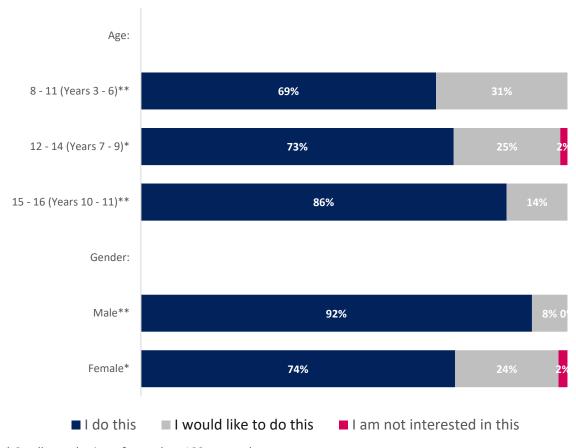

### **Getting around the city**

Base respondents: 1092

#### The detail:

Question: How easy do you find it to get around the city?

#### **Overall:**

<sup>\*</sup> Small sample size – fewer than 100 respondents

<sup>\*\*</sup>Small sample size – fewer than 50 responses