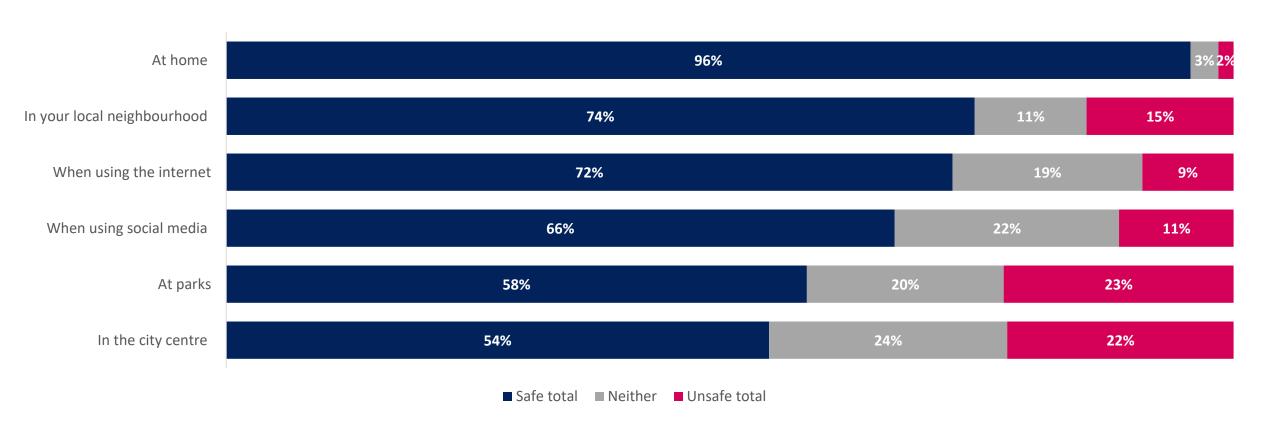

# **Feeling safe**

# **Overall:**

# How safe do you feel in the following situations?

- O Young people told us that they feel most safe at home and within the local neighbourhoods. They told us that they feel most unsafe within the city centre and in parks.
- Male respondents told us that they feel safer in all situations compared to female respondents.
- When out and about, younger age groups told us that they feel safer compared to older age groups. However, when using the internet and social media, older respondents told us they
  feel safer compared to younger age groups.
- Respondents told us that they found it a lot easier to get around their local area, compared to getting around the city.
- Less than half of respondents told us that they felt safe travelling on busses and public transport.
- When it comes to activities taken part in, survey respondents said they spend their time with family more than any other activity listed.
- The activity that respondents selected they do the least was taking part in community groups and volunteering and attending youth clubs.
- Although community groups and volunteering was one of the least done activities across the city, almost half of respondents selected that they would like to do this.
- Although respondents told us that going online and watching TV was their second most done activity in the city, just over a quarter of respondents said that there was too much of this.
- The activity respondents selected that they were least interested in taking part in was faith based worship.
- Children and young people told us in free-text comments that the reason they don't partake in activities that they want to is because of the lack of opportunities and information available.
- Where asked if there was enough to do in the city, male respondents selected that there was either the right amount or too much for every activity, compared to females who had
   selected 'not enough' more.
- Where asked if there was enough to do in the city, trips out and music and performance scored the highest in the 'not enough' category.
- When asked where they feel most welcome, children and young people selected that they feel most welcome when spending time with family, and least welcome at youth clubs.
- When looking at data we hold around place, a key finding is that around 12% of Southampton's population live in neighbourhoods within 10% most deprived nationally. This rises to
   18% for the under 18 population, suggesting that deprivation disproportionately impacts young people in the city.