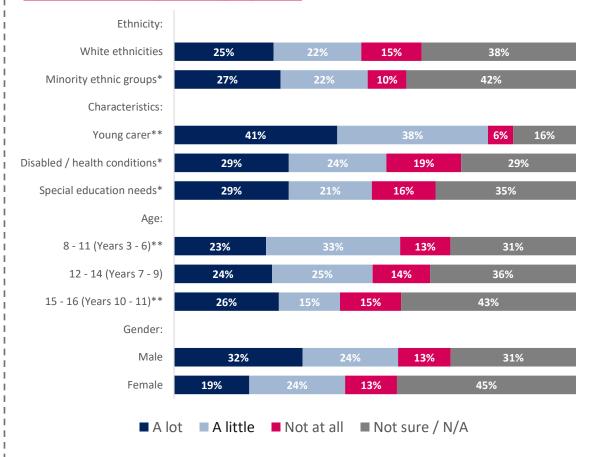

### **Getting around the city**

Base respondents: 1092

#### The detail:

Question: How easy do you find it to get around the city?

#### **Overall:**

<sup>\*</sup> Small sample size – fewer than 100 respondents

<sup>\*\*</sup>Small sample size – fewer than 50 responses