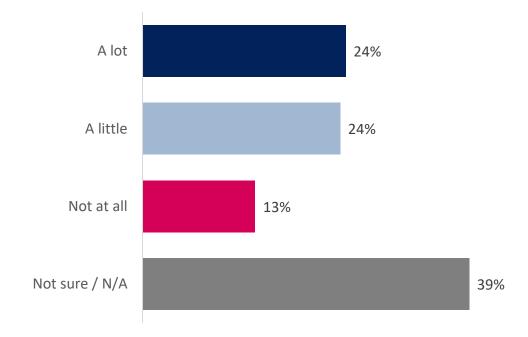

### **Getting around the city**

Base respondents: 1092

#### The detail:

Question: How easy do you find it to get around the city?

#### **Overall:**

<sup>\*</sup> Small sample size – fewer than 100 respondents

<sup>\*\*</sup>Small sample size – fewer than 50 responses