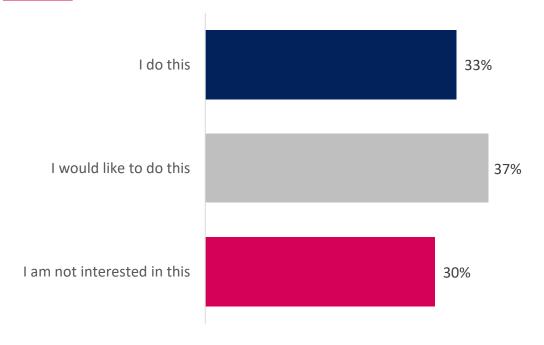

# Activities done in the city

### **Overall:**

Which of these things do you enjoy watching, visiting or taking part in, in Southampton? (This could be in person or virtually)