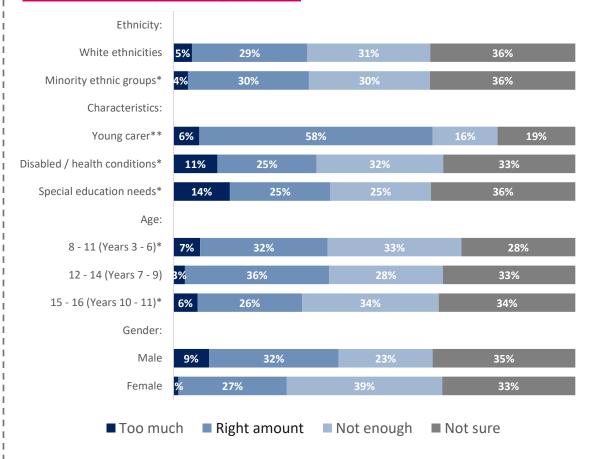

- O Young people told us that they feel most safe at home and within the local neighbourhoods. They told us that they feel most unsafe within the city centre and in parks.
- Male respondents told us that they feel safer in all situations compared to female respondents.
- When out and about, younger age groups told us that they feel safer compared to older age groups. However, when using the internet and social media, older respondents told us they
  feel safer compared to younger age groups.
- Respondents told us that they found it a lot easier to get around their local area, compared to getting around the city.
- Less than half of respondents told us that they felt safe travelling on busses and public transport.
- When it comes to activities taken part in, survey respondents said they spend their time with family more than any other activity listed.
- The activity that respondents selected they do the least was taking part in community groups and volunteering and attending youth clubs.
- Although community groups and volunteering was one of the least done activities across the city, almost half of respondents selected that they would like to do this.
- Although respondents told us that going online and watching TV was their second most done activity in the city, just over a quarter of respondents said that there was too much of this.
- The activity respondents selected that they were least interested in taking part in was faith based worship.
- Children and young people told us in free-text comments that the reason they don't partake in activities that they want to is because of the lack of opportunities and information available.
- Where asked if there was enough to do in the city, male respondents selected that there was either the right amount or too much for every activity, compared to females who had
   selected 'not enough' more.
- Where asked if there was enough to do in the city, trips out and music and performance scored the highest in the 'not enough' category.
- When asked where they feel most welcome, children and young people selected that they feel most welcome when spending time with family, and least welcome at youth clubs.
- When looking at data we hold around place, a key finding is that around 12% of Southampton's population live in neighbourhoods within 10% most deprived nationally. This rises to
   18% for the under 18 population, suggesting that deprivation disproportionately impacts young people in the city.