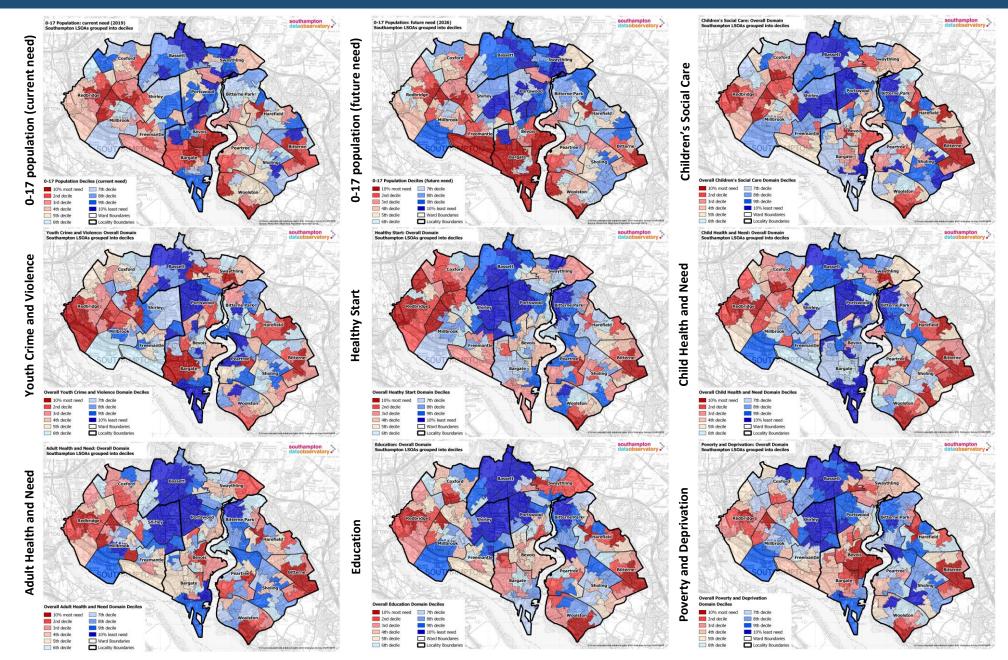

### Methodology and interpretation

- Methodology
- Each indicator included has been mapped at LSOA level (neighbourhoods containing approx. 1,500 people) and displayed as deciles (10 equal groups)
- As indicators have been mapped at such a small geographical level (LSOA), counts can sometimes be small. This has been accounted for by pooling data over a number of years. However, results need to be interpreted accordingly
- Indicators are grouped into domains. Each overall domain has been mapped into deciles by standardising each indicator value within the domain by calculating a z-score. This allows indicators with different units to be combined into an overall score; domain deciles are then calculated based on the combined score
- For each indicator we also look at the inequality gap, which is measured by comparing outcomes between the 20% most deprived and 20% least deprived neighbourhoods (local quintiles). The inequality gap is expressed as a factor difference
- Additionally, a summary table has been included highlighting LSOAs with the highest overall need (based on overall domain rank). Deciles have been summarised in a cross-tab format for each domain indicator to see if LSOAs are consistently 'worse' for each measure of need. A summary 'tartan' rug is available as an appendix which summarises deciles for all indicators and domains

#### **Interpretation of Deciles**

- Deciles for all indicators and domains range from the 10% most need (worse) to 10% least need (best)
- Dark red areas illustrate a higher need and dark blue areas lower need (see scale below)

### **Overall Domain – East Locality**

All Domains

- This slide highlights neighbourhoods in East Locality that have the most overall need
- The 5 LSOAs in East Locality with the most need are highlighted on the map to the left
- The table below summarises deciles across all indicators and domains for the 10 neighbourhoods in East Locality with the most need
- All of the top 10 neighbourhoods in East Locality with the most need are in the 20% most deprived quintile
- There are clusters of neighbourhoods with high need in Bitterne and Woolston

# Overall Domain - North & Central Locality

- This slide highlights neighbourhoods in North & Central Locality that have the most overall need
- The 5 LSOAs in North & Central Locality with the most need are highlighted on the map to the left
- The table below summarises deciles across all indicators and domains for the 10 neighbourhoods in North & Central with the most need
- Areas of Bevois and Swaythling stand out as having the most need; however, no neighbourhoods in North & Central are in decile 1 (10% most need)
- Outcomes in the top 5 neighbourhoods with the most need generally align with deprivation, with the exception of a neighbourhood in Swaythling (E01017264, 3<sup>rd</sup> quintile), which is driven by need in the youth crime and child health domains

### **Overall Domain – West Locality**

- This slide highlights neighbourhoods in West Locality that have the most overall need
- The 5 LSOAs in West Locality with the most need are highlighted on the map to the right
- The table below summarises deciles across all indicators and domains for the 10 neighbourhoods in West Locality with the most need
- 8 of the top 10 neighbourhoods in West Locality with the most need are in the 20% most deprived quintile
- There are clusters of neighbourhoods with high need in Redbridge and Millbrook

# Summary of findings

- There are several neighbourhoods in the West and East that consistently rank in the highest need decile across a wide range of indicators and domains, with all of these neighbourhoods in the 20% most deprived areas locally
- Neighbourhoods in the East that stand out across a number of domains are in Bitterne (E01017167, E01017163, E01017168, E01017166), Woolston (E01017281, E01017280, E01017274) and Harefield (E01017205, E01017202) wards;
- Neighbourhoods in the West include those in Redbridge (E01017245, E01017236, E01017240) and Millbrook (E01017207, E01017210) wards
- Need generally aligns across most domains, as illustrated by the <u>summary</u> of domain maps. Child and Adult need also align, with need concentrated in the same areas in the East (Bitterne and Woolston) and West (Redbridge