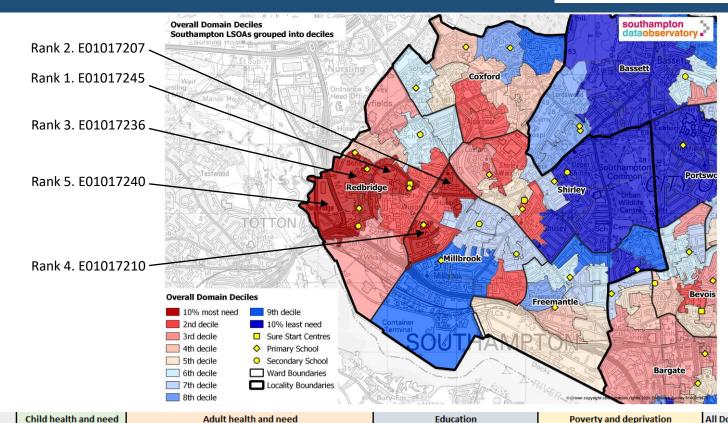

### **Overall Domain – West Locality**

- This slide highlights neighbourhoods in West Locality that have the most overall need
- The 5 LSOAs in West Locality with the most need are highlighted on the map to the right
- The table below summarises deciles across all indicators and domains for the 10 neighbourhoods in West Locality with the most need
- 8 of the top 10 neighbourhoods in West Locality with the most need are in the 20% most deprived quintile
- There are clusters of neighbourhoods with high need in Redbridge and Millbrook