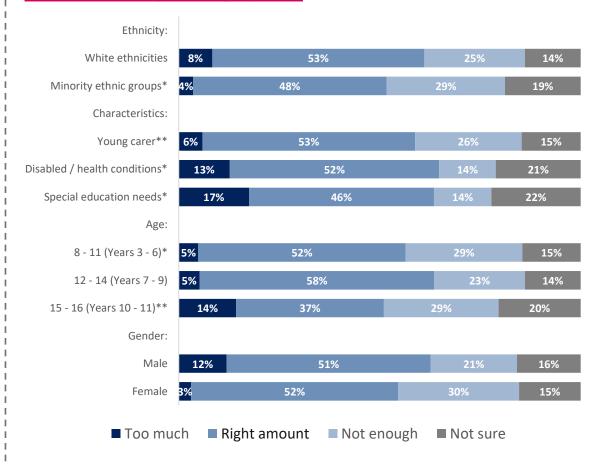

# Amount of activities involving going online / watching TV

Base respondents: 359

### The detail:

Question: Do you feel that there's enough of these activities in Southampton? Going online / watching TV

### **Overall:**

<sup>\*</sup> Small sample size – fewer than 100 respondents

<sup>\*\*</sup>Small sample size – fewer than 50 responses