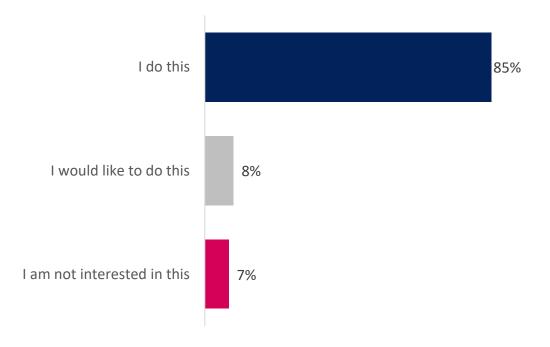

# Spending time with family

Base respondents: 144

# The detail:

Question: Which of these things do you enjoy watching, visiting or taking part in, in Southampton? (*This could be in person or virtually*): Spending time with family

#### **Overall:**

<sup>\*</sup> Small sample size – fewer than 100 respondents

<sup>\*\*</sup>Small sample size – fewer than 50 responses