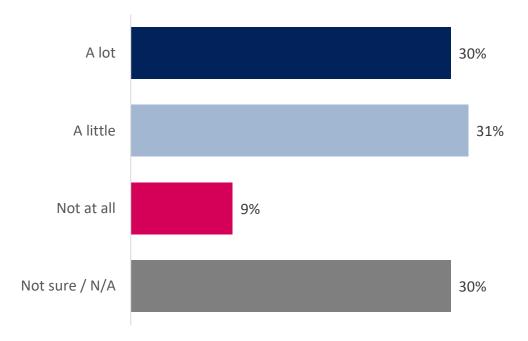

### Getting around your local area

Base respondents: 993

#### The detail:

Question: How easy do you find it to get around your local area?

#### **Overall:**

<sup>\*</sup> Small sample size – fewer than 100 respondents

<sup>\*\*</sup>Small sample size – fewer than 50 responses