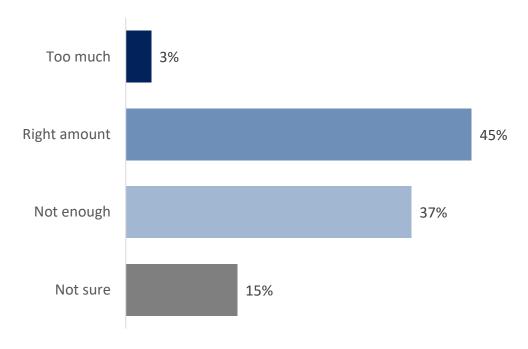

### **Getting around the city**

Base respondents: 1092

#### The detail:

Question: How easy do you find it to get around the city?