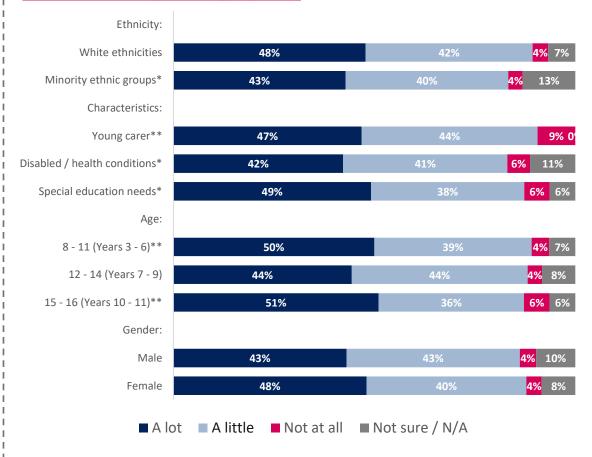

### Travelling on buses and public transport

Base respondents: 1085

#### The detail:

Question: How safe do you feel travelling on buses and other public

transport?

#### **Overall:**

<sup>\*</sup> Small sample size – fewer than 100 respondents

<sup>\*\*</sup>Small sample size – fewer than 50 responses