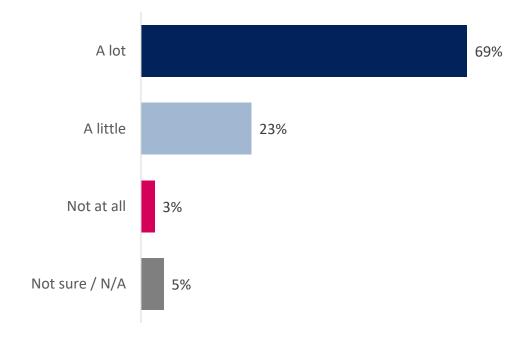

### **Getting around the city**

Base respondents: 1092

#### The detail:

Question: How easy do you find it to get around the city?

#### **Overall:**

<sup>\*</sup> Small sample size – fewer than 100 respondents

<sup>\*\*</sup>Small sample size – fewer than 50 responses