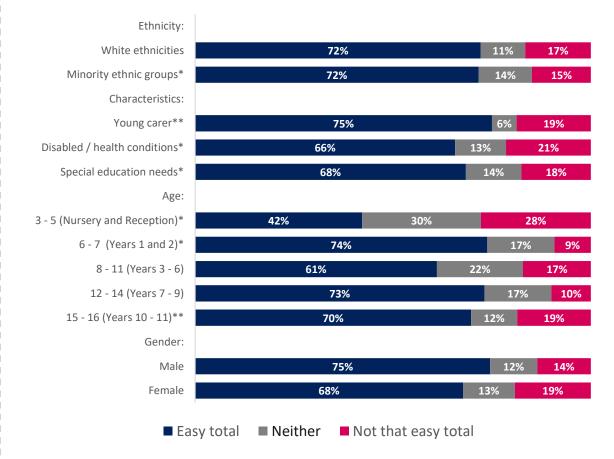

# Speaking out about your local area

### The detail:

Question: How easy do you think it is to have a say or speak out about the following things? Your local area

#### **Overall:**

<sup>\*</sup> Small sample size – fewer than 100 respondents

<sup>\*\*</sup>Small sample size – fewer than 50 responses