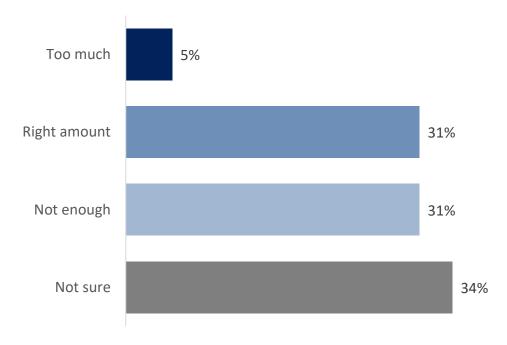

### Travelling on buses and public transport

Base respondents: 1085

#### The detail:

Question: How safe do you feel travelling on buses and other public

transport?