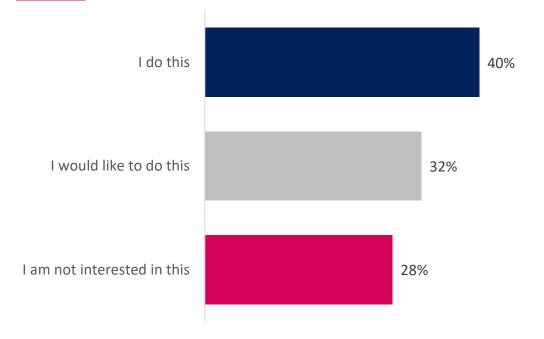

# Spending time with family

Base respondents: 144

# The detail:

Question: Which of these things do you enjoy watching, visiting or taking part in, in Southampton? (*This could be in person or virtually*): Spending time with family

#### **Overall:**

<sup>\*</sup> Small sample size – fewer than 100 respondents

<sup>\*\*</sup>Small sample size – fewer than 50 responses