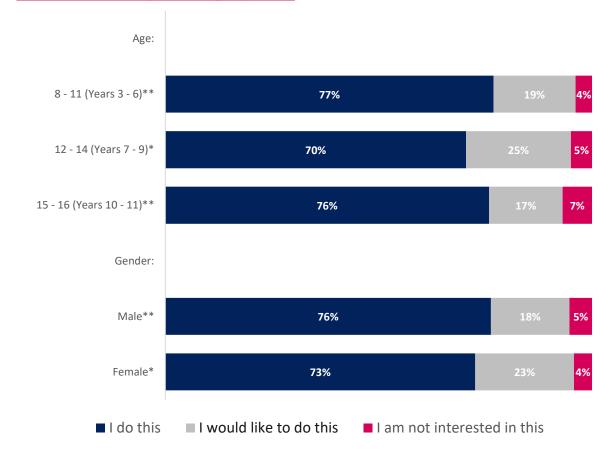

# Activities done in the city

### **Overall:**

Which of these things do you enjoy watching, visiting or taking part in, in Southampton? (This could be in person or virtually)

- O Young people told us that they feel most safe at home and within the local neighbourhoods. They told us that they feel most unsafe within the city centre and in parks.
- Male respondents told us that they feel safer in all situations compared to female respondents.
- When out and about, younger age groups told us that they feel safer compared to older age groups. However, when using the internet and social media, older respondents told us they
  feel safer compared to younger age groups.
- Respondents told us that they found it a lot easier to get around their local area, compared to getting around the city.
- Less than half of respondents told us that they felt safe travelling on busses and public transport.
- When it comes to activities taken part in, survey respondents said they spend their time with family more than any other activity listed.
- The activity that respondents selected they do the least was taking part in community groups and volunteering and attending youth clubs.
- Although community groups and volunteering was one of the least done activities across the city, almost half of respondents selected that they would like to do this.
- Although respondents told us that going online and watching TV was their second most done activity in the city, just over a quarter of respondents said that there was too much of this.
- The activity respondents selected that they were least interested in taking part in was faith based worship.
- Children and young people told us in free-text comments that the reason they don't partake in activities that they want to is because of the lack of opportunities and information available.
- Where asked if there was enough to do in the city, male respondents selected that there was either the right amount or too much for every activity, compared to females who had
   selected 'not enough' more.
- Where asked if there was enough to do in the city, trips out and music and performance scored the highest in the 'not enough' category.
- When asked where they feel most welcome, children and young people selected that they feel most welcome when spending time with family, and least welcome at youth clubs.
- When looking at data we hold around place, a key finding is that around 12% of Southampton's population live in neighbourhoods within 10% most deprived nationally. This rises to
   18% for the under 18 population, suggesting that deprivation disproportionately impacts young people in the city.