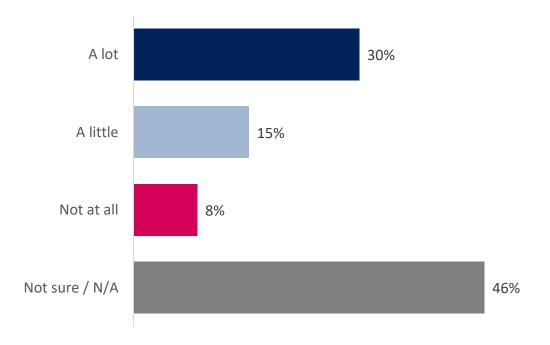

# Speaking out about your local area

#### Base respondents: 504

### The detail:

Question: How easy do you think it is to have a say or speak out about the following things? Your local area

#### **Overall:**

<sup>\*</sup> Small sample size – fewer than 100 respondents

<sup>\*\*</sup>Small sample size – fewer than 50 responses