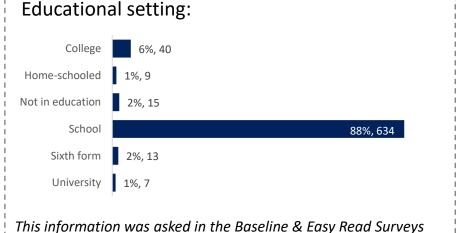

# Child Friendly Baseline Survey & Activities – about the respondents

In total, we had 1338 responses from our Child Friendly Baseline Survey and Activities.

We asked these respondents a variety of demographic and profiling questions to ensure that there was a broad representation of children and young telling us their thoughts and views, and to understand how different children and young people feel across the city.