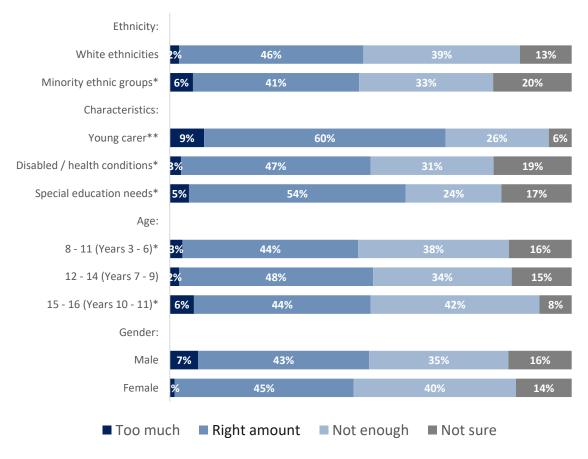

- O Young people told us that they feel most safe at home and within the local neighbourhoods. They told us that they feel most unsafe within the city centre and in parks.
- Male respondents told us that they feel safer in all situations compared to female respondents.
- When out and about, younger age groups told us that they feel safer compared to older age groups. However, when using the internet and social media, older respondents told us they
  feel safer compared to younger age groups.
- Respondents told us that they found it a lot easier to get around their local area, compared to getting around the city.
- Less than half of respondents told us that they felt safe travelling on busses and public transport.
- When it comes to activities taken part in, survey respondents said they spend their time with family more than any other activity listed.
- The activity that respondents selected they do the least was taking part in community groups and volunteering and attending youth clubs.
- Although community groups and volunteering was one of the least done activities across the city, almost half of respondents selected that they would like to do this.
- Although respondents told us that going online and watching TV was their second most done activity in the city, just over a quarter of respondents said that there was too much of this.
- The activity respondents selected that they were least interested in taking part in was faith based worship.
- Children and young people told us in free-text comments that the reason they don't partake in activities that they want to is because of the lack of opportunities and information available.
- Where asked if there was enough to do in the city, male respondents selected that there was either the right amount or too much for every activity, compared to females who had
   selected 'not enough' more.
- Where asked if there was enough to do in the city, trips out and music and performance scored the highest in the 'not enough' category.
- When asked where they feel most welcome, children and young people selected that they feel most welcome when spending time with family, and least welcome at youth clubs.
- When looking at data we hold around place, a key finding is that around 12% of Southampton's population live in neighbourhoods within 10% most deprived nationally. This rises to
   18% for the under 18 population, suggesting that deprivation disproportionately impacts young people in the city.