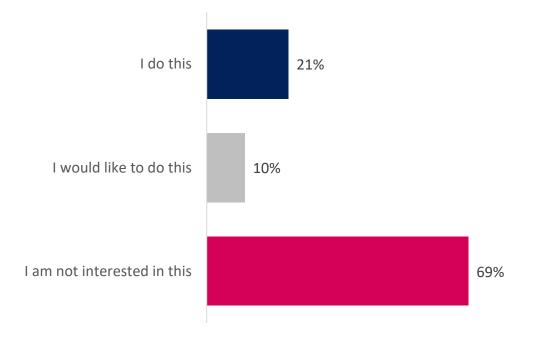

# Doing faith based worship

Base respondents: 140

# The detail:

Question: Which of these things do you enjoy watching, visiting or taking part in, in Southampton? (*This could be in person or virtually*): Faith based worship

- O Young people told us that they feel most safe at home and within the local neighbourhoods. They told us that they feel most unsafe within the city centre and in parks.
- Male respondents told us that they feel safer in all situations compared to female respondents.
- When out and about, younger age groups told us that they feel safer compared to older age groups. However, when using the internet and social media, older respondents told us they
  feel safer compared to younger age groups.
- Respondents told us that they found it a lot easier to get around their local area, compared to getting around the city.
- Less than half of respondents told us that they felt safe travelling on busses and public transport.
- When it comes to activities taken part in, survey respondents said they spend their time with family more than any other activity listed.
- The activity that respondents selected they do the least was taking part in community groups and volunteering and attending youth clubs.
- Although community groups and volunteering was one of the least done activities across the city, almost half of respondents selected that they would like to do this.
- Although respondents told us that going online and watching TV was their second most done activity in the city, just over a quarter of respondents said that there was too much of this.
- The activity respondents selected that they were least interested in taking part in was faith based worship.
- Children and young people told us in free-text comments that the reason they don't partake in activities that they want to is because of the lack of opportunities and information available.
- Where asked if there was enough to do in the city, male respondents selected that there was either the right amount or too much for every activity, compared to females who had
   selected 'not enough' more.
- Where asked if there was enough to do in the city, trips out and music and performance scored the highest in the 'not enough' category.
- When asked where they feel most welcome, children and young people selected that they feel most welcome when spending time with family, and least welcome at youth clubs.
- When looking at data we hold around place, a key finding is that around 12% of Southampton's population live in neighbourhoods within 10% most deprived nationally. This rises to
   18% for the under 18 population, suggesting that deprivation disproportionately impacts young people in the city.