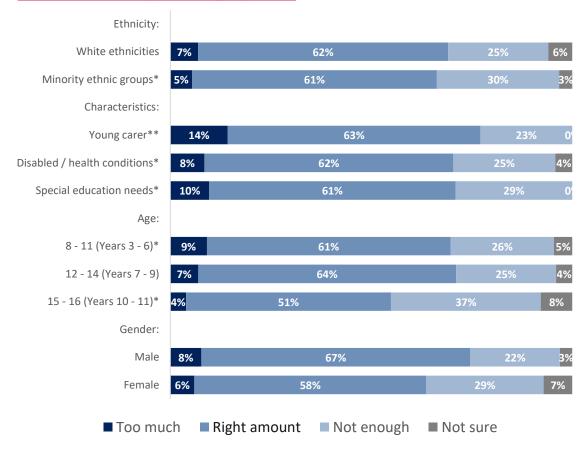

- O Young people told us that they feel most safe at home and within the local neighbourhoods. They told us that they feel most unsafe within the city centre and in parks.
- Male respondents told us that they feel safer in all situations compared to female respondents.
- When out and about, younger age groups told us that they feel safer compared to older age groups. However, when using the internet and social media, older respondents told us they
  feel safer compared to younger age groups.
- Respondents told us that they found it a lot easier to get around their local area, compared to getting around the city.
- Less than half of respondents told us that they felt safe travelling on busses and public transport.
- When it comes to activities taken part in, survey respondents said they spend their time with family more than any other activity listed.
- The activity that respondents selected they do the least was taking part in community groups and volunteering and attending youth clubs.
- Although community groups and volunteering was one of the least done activities across the city, almost half of respondents selected that they would like to do this.
- Although respondents told us that going online and watching TV was their second most done activity in the city, just over a quarter of respondents said that there was too much of this.
- The activity respondents selected that they were least interested in taking part in was faith based worship.
- Children and young people told us in free-text comments that the reason they don't partake in activities that they want to is because of the lack of opportunities and information available.
- Where asked if there was enough to do in the city, male respondents selected that there was either the right amount or too much for every activity, compared to females who had
   selected 'not enough' more.
- Where asked if there was enough to do in the city, trips out and music and performance scored the highest in the 'not enough' category.
- When asked where they feel most welcome, children and young people selected that they feel most welcome when spending time with family, and least welcome at youth clubs.
- When looking at data we hold around place, a key finding is that around 12% of Southampton's population live in neighbourhoods within 10% most deprived nationally. This rises to
   18% for the under 18 population, suggesting that deprivation disproportionately impacts young people in the city.

#### **Overall:**

<sup>\*</sup> Small sample size – fewer than 100 respondents

<sup>\*\*</sup>Small sample size – fewer than 50 responses