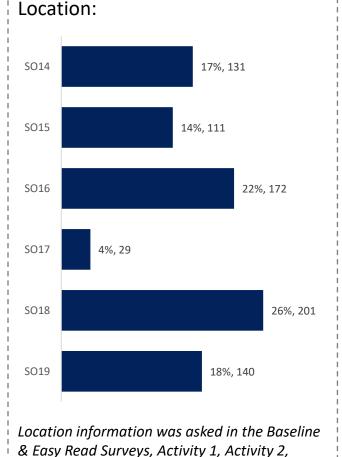

# Child Friendly Baseline Survey & Activities – about the respondents

In total, we had 1338 responses from our Child Friendly Baseline Survey and Activities.

We asked these respondents a variety of demographic and profiling questions to ensure that there was a broad representation of children and young telling us their thoughts and views, and to understand how different children and young people feel across the city.

& Easy Read Surveys

& Easy Read Surveys

This information was asked in the Baseline Survey