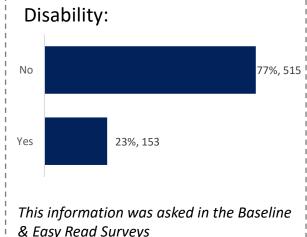

& Easy Read Surveys

& Easy Read Surveys

This information was asked in the Baseline Survey