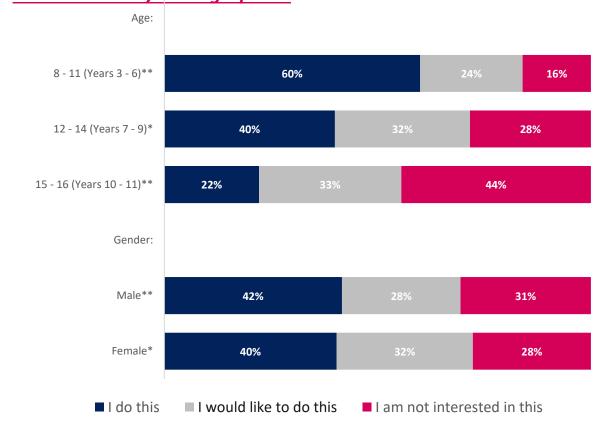

- O Young people told us that they feel most safe at home and within the local neighbourhoods. They told us that they feel most unsafe within the city centre and in parks.
- Male respondents told us that they feel safer in all situations compared to female respondents.
- When out and about, younger age groups told us that they feel safer compared to older age groups. However, when using the internet and social media, older respondents told us they
  feel safer compared to younger age groups.
- Respondents told us that they found it a lot easier to get around their local area, compared to getting around the city.
- Less than half of respondents told us that they felt safe travelling on busses and public transport.
- When it comes to activities taken part in, survey respondents said they spend their time with family more than any other activity listed.
- The activity that respondents selected they do the least was taking part in community groups and volunteering and attending youth clubs.
- Although community groups and volunteering was one of the least done activities across the city, almost half of respondents selected that they would like to do this.
- Although respondents told us that going online and watching TV was their second most done activity in the city, just over a quarter of respondents said that there was too much of this.
- The activity respondents selected that they were least interested in taking part in was faith based worship.
- Children and young people told us in free-text comments that the reason they don't partake in activities that they want to is because of the lack of opportunities and information available.
- Where asked if there was enough to do in the city, male respondents selected that there was either the right amount or too much for every activity, compared to females who had
   selected 'not enough' more.
- Where asked if there was enough to do in the city, trips out and music and performance scored the highest in the 'not enough' category.
- When asked where they feel most welcome, children and young people selected that they feel most welcome when spending time with family, and least welcome at youth clubs.
- When looking at data we hold around place, a key finding is that around 12% of Southampton's population live in neighbourhoods within 10% most deprived nationally. This rises to
   18% for the under 18 population, suggesting that deprivation disproportionately impacts young people in the city.