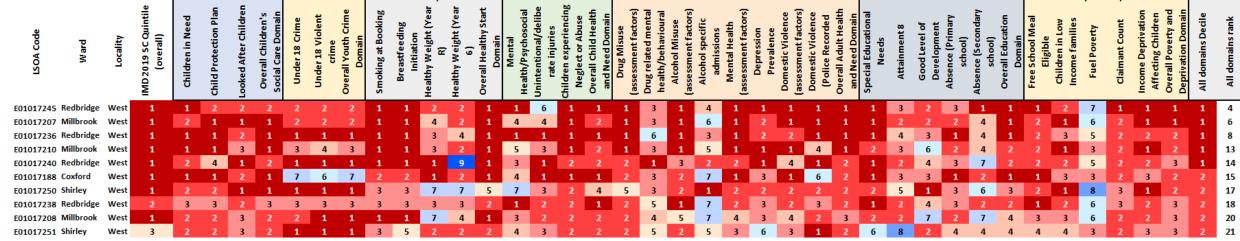

### **Overall Domain – West Locality**

- This slide highlights neighbourhoods in West Locality that have the most overall need
- The 5 LSOAs in West Locality with the most need are highlighted on the map to the right
- The table below summarises deciles across all indicators and domains for the 10 neighbourhoods in West Locality with the most need
- 8 of the top 10 neighbourhoods in West Locality with the most need are in the 20% most deprived quintile
- There are clusters of neighbourhoods with high need in Redbridge and Millbrook