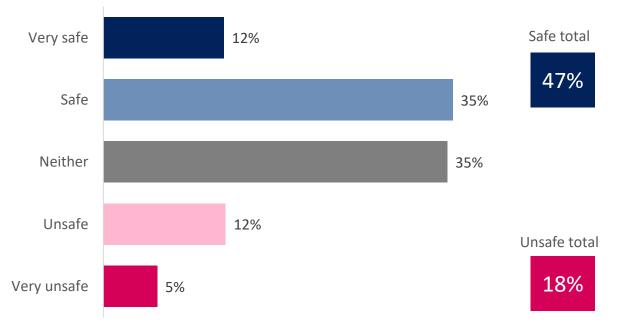

# **Feeling safe**

# **Overall:**

# How safe do you feel in the following situations?

- O Young people told us that they feel most safe at home and within the local neighbourhoods. They told us that they feel most unsafe within the city centre and in parks.
- Male respondents told us that they feel safer in all situations compared to female respondents.
- When out and about, younger age groups told us that they feel safer compared to older age groups. However, when using the internet and social media, older respondents told us they
  feel safer compared to younger age groups.
- Respondents told us that they found it a lot easier to get around their local area, compared to getting around the city.
- Less than half of respondents told us that they felt safe travelling on busses and public transport.
- When it comes to activities taken part in, survey respondents said they spend their time with family more than any other activity listed.
- The activity that respondents selected they do the least was taking part in community groups and volunteering and attending youth clubs.
- Although community groups and volunteering was one of the least done activities across the city, almost half of respondents selected that they would like to do this.
- Although respondents told us that going online and watching TV was their second most done activity in the city, just over a quarter of respondents said that there was too much of this.
- The activity respondents selected that they were least interested in taking part in was faith based worship.
- Children and young people told us in free-text comments that the reason they don't partake in activities that they want to is because of the lack of opportunities and information available.
- Where asked if there was enough to do in the city, male respondents selected that there was either the right amount or too much for every activity, compared to females who had
   selected 'not enough' more.
- Where asked if there was enough to do in the city, trips out and music and performance scored the highest in the 'not enough' category.
- When asked where they feel most welcome, children and young people selected that they feel most welcome when spending time with family, and least welcome at youth clubs.
- When looking at data we hold around place, a key finding is that around 12% of Southampton's population live in neighbourhoods within 10% most deprived nationally. This rises to
   18% for the under 18 population, suggesting that deprivation disproportionately impacts young people in the city.