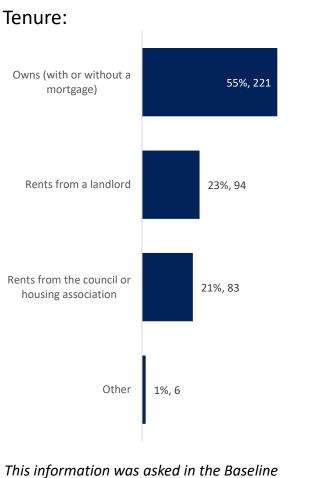

sponses from our Child Friendly Baseline Survey and Activities.

We asked these respondents a variety of demographic and profiling questions to ensure that there was a broad representation of children and young telling us their thoughts and views, and to understand how different children and young people feel across the city.







Activity 3 and Activity 4







# Child Friendly Baseline Survey & Activities – about the respondents



In total, we had 1338 responses from our Child Friendly Baseline Survey and Activities.

We asked these respondents a variety of demographic and profiling questions to ensure that there was a broad representation of children and young telling us their thoughts and views, and to understand how different children and young people feel across the city.











& Easy Read Surveys





& Easy Read Surveys

This information was asked in the Baseline Survey





# **Place**

# Children and young people:

- Can move freely in the city and their neighbourhood.
- Feel welcome in public spaces, such as parks, shops and on the high street.
- Feel connected to their neighbourhood and city.



# Place Badge – key findings



For the Place Badge, we spoke to young people about moving around the city and neighbourhood, feeling welcome in public spaces and feeling connected to their neighbourhood and city. We also reviewed data that the council holds around 'place'. We found out that:

- O Young people told us that they feel most safe at home and within the local neighbourhoods. They told us that they feel most unsafe within the city centre and in parks.