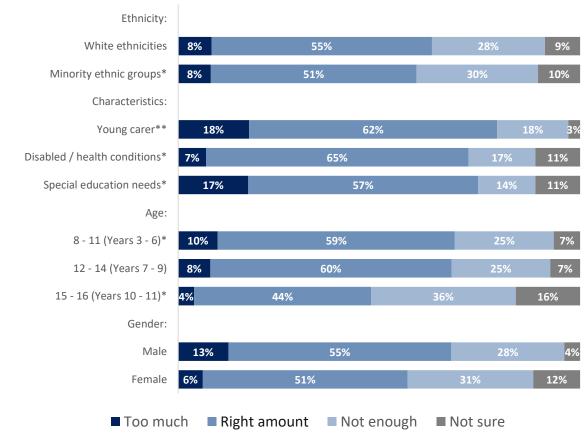

- O Young people told us that they feel most safe at home and within the local neighbourhoods. They told us that they feel most unsafe within the city centre and in parks.
- Male respondents told us that they feel safer in all situations compared to female respondents.
- When out and about, younger age groups told us that they feel safer compared to older age groups. However, when using the internet and social media, older respondents told us they
  feel safer compared to younger age groups.
- Respondents told us that they found it a lot easier to get around their local area, compared to getting around the city.
- Less than half of respondents told us that they felt safe travelling on busses and public transport.
- When it comes to activities taken part in, survey respondents said they spend their time with family more than any other activity listed.
- The activity that respondents selected they do the least was taking part in community groups and volunteering and attending youth clubs.
- Although community groups and volunteering was one of the least done activities across the city, almost half of respondents selected that they would like to do this.
- Although respondents told us that going online and watching TV was their second most done activity in the city, just over a quarter of respondents said that there was too much of this.
- The activity respondents selected that they were least interested in taking part in was faith based worship.
- Children and young people told us in free-text comments that the reason they don't partake in activities that they want to is because of the lack of opportunities and information available.
- Where asked if there was enough to do in the city, male respondents selected that there was either the right amount or too much for every activity, compared to females who had
   selected 'not enough' more.
- Where asked if there was enough to do in the city, trips out and music and performance scored the highest in the 'not enough' category.
- When asked where they feel most welcome, children and young people selected that they feel most welcome when spending time with family, and least welcome at youth clubs.
- When looking at data we hold around place, a key finding is that around 12% of Southampton's population live in neighbourhoods within 10% most deprived nationally. This rises to
   18% for the under 18 population, suggesting that deprivation disproportionately impacts young people in the city.