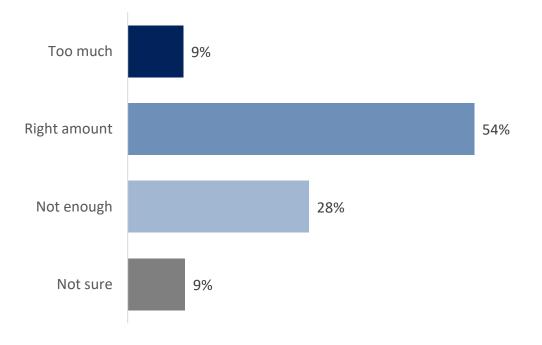

### **Getting around the city**

Base respondents: 1092

#### The detail:

Question: How easy do you find it to get around the city?