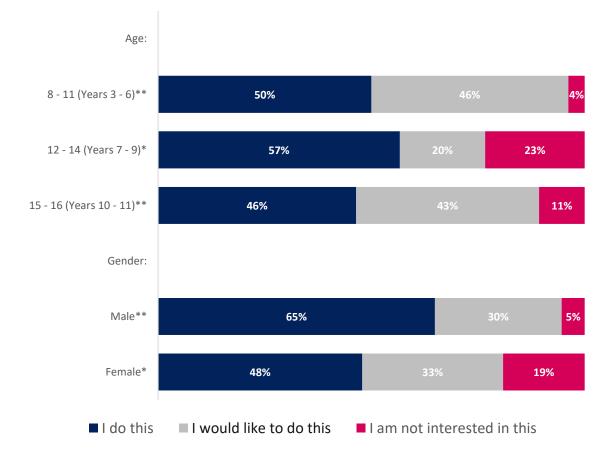

# Doing community groups / volunteering

#### Base respondents: 141

# The detail:

Question: Which of these things do you enjoy watching, visiting or taking part in, in Southampton? (*This could be in person or virtually*): Community groups / volunteering

#### **Overall:**

<sup>\*</sup> Small sample size – fewer than 100 respondents

<sup>\*\*</sup>Small sample size – fewer than 50 responses