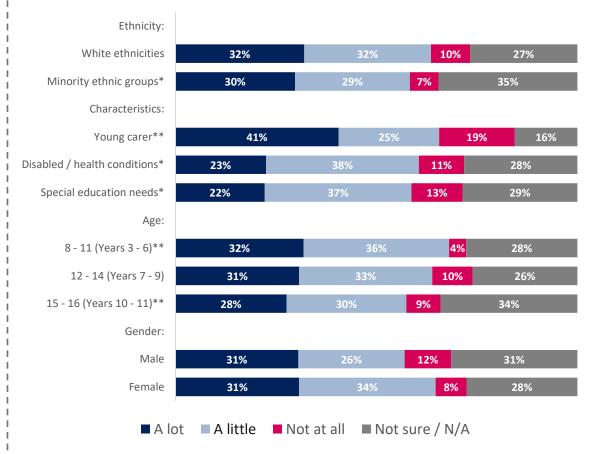

### Getting around your local area

Base respondents: 993

#### The detail:

Question: How easy do you find it to get around your local area?

#### **Overall:**

<sup>\*</sup> Small sample size – fewer than 100 respondents

<sup>\*\*</sup>Small sample size – fewer than 50 responses