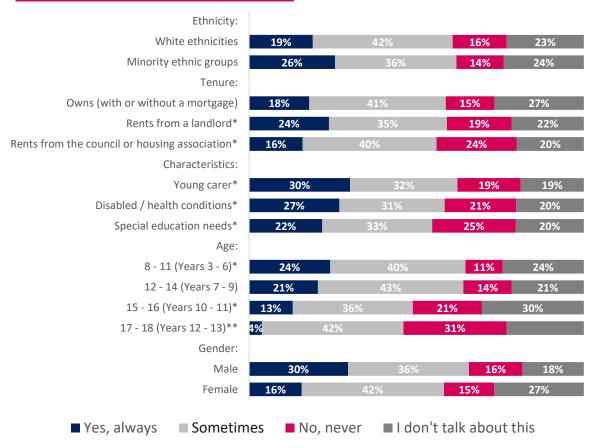

- O Young people told us that they feel most safe at home and within the local neighbourhoods. They told us that they feel most unsafe within the city centre and in parks.
- Male respondents told us that they feel safer in all situations compared to female respondents.
- When out and about, younger age groups told us that they feel safer compared to older age groups. However, when using the internet and social media, older respondents told us they
  feel safer compared to younger age groups.
- Respondents told us that they found it a lot easier to get around their local area, compared to getting around the city.
- Less than half of respondents told us that they felt safe travelling on busses and public transport.
- When it comes to activities taken part in, survey respondents said they spend their time with family more than any other activity listed.
- The activity that respondents selected they do the least was taking part in community groups and volunteering and attending youth clubs.
- Although community groups and volunteering was one of the least done activities across the city, almost half of respondents selected that they would like to do this.
- Although respondents told us that going online and watching TV was their second most done activity in the city, just over a quarter of respondents said that there was too much of this.
- The activity respondents selected that they were least interested in taking part in was faith based worship.
- Children and young people told us in free-text comments that the reason they don't partake in activities that they want to is because of the lack of opportunities and information available.
- Where asked if there was enough to do in the city, male respondents selected that there was either the right amount or too much for every activity, compared to females who had
   selected 'not enough' more.
- Where asked if there was enough to do in the city, trips out and music and performance scored the highest in the 'not enough' category.
- When asked where they feel most welcome, children and young people selected that they feel most welcome when spending time with family, and least welcome at youth clubs.
- When looking at data we hold around place, a key finding is that around 12% of Southampton's population live in neighbourhoods within 10% most deprived nationally. This rises to
   18% for the under 18 population, suggesting that deprivation disproportionately impacts young people in the city.