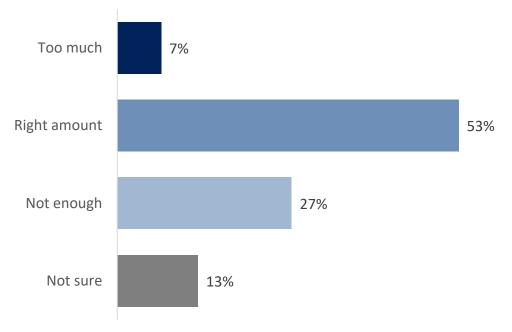

### **Getting around the city**

Base respondents: 1092

#### The detail:

Question: How easy do you find it to get around the city?

#### **Overall:**

<sup>\*</sup> Small sample size – fewer than 100 respondents

<sup>\*\*</sup>Small sample size – fewer than 50 responses