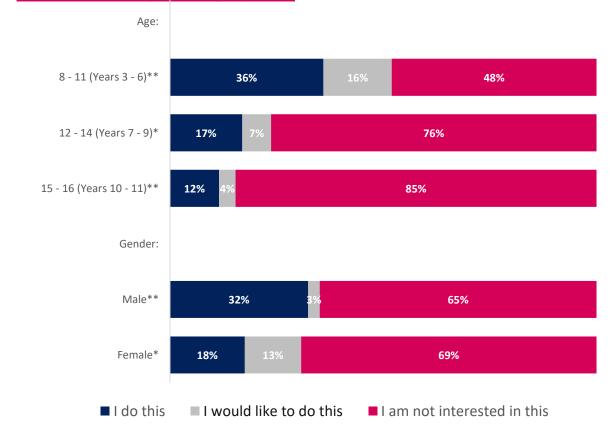

# Doing faith based worship

Base respondents: 140

# The detail:

Question: Which of these things do you enjoy watching, visiting or taking part in, in Southampton? (*This could be in person or virtually*): Faith based worship

- O Young people told us that they feel most safe at home and within the local neighbourhoods. They told us that they feel most unsafe within the city centre and in parks.
- Male respondents told us that they feel safer in all situations compared to female respondents.
- When out and about, younger age groups told us that they feel safer compared to older age groups. However, when using the internet and social media, older respondents told us they
  feel safer compared to younger age groups.
- Respondents told us that they found it a lot easier to get around their local area, compared to getting around the city.
- Less than half of respondents told us that they felt safe travelling on busses and public transport.
- When it comes to activities taken part in, survey respondents said they spend their time with family more than any other activity listed.
- The activity that respondents selected they do the least was taking part in community groups and volunteering and attending youth clubs.
- Although community groups and volunteering was one of the least done activities across the city, almost half of respondents selected that they would like to do this.
- Although respondents told us that going online and watching TV was their second most done activity in the city, just over a quarter of respondents said that there was too much of this.
- The activity respondents selected that they were least interested in taking part in was faith based worship.
- Children and young people told us in free-text comments that the reason they don't partake in activities that they want to is because of the lack of opportunities and information available.
- Where asked if there was enough to do in the city, male respondents selected that there was either the right amount or too much for every activity, compared to females who had
   selected 'not enough' more.
- Where asked if there was enough to do in the city, trips out and music and performance scored the highest in the 'not enough' category.
- When asked where they feel most welcome, children and young people selected that they feel most welcome when spending time with family, and least welcome at youth clubs.
- When looking at data we hold around place, a key finding is that around 12% of Southampton's population live in neighbourhoods within 10% most deprived nationally. This rises to
   18% for the under 18 population, suggesting that deprivation disproportionately impacts young people in the city.