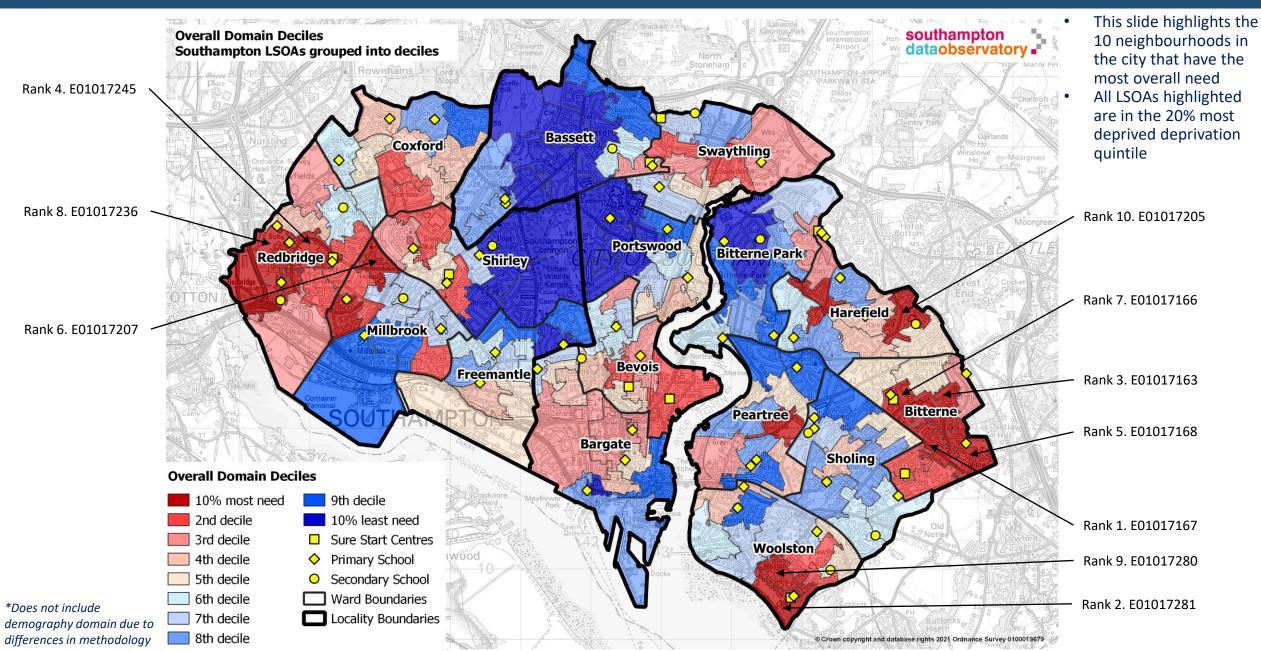

### **Overall Domain – East Locality**

All Domains

- This slide highlights neighbourhoods in East Locality that have the most overall need
- The 5 LSOAs in East Locality with the most need are highlighted on the map to the left
- The table below summarises deciles across all indicators and domains for the 10 neighbourhoods in East Locality with the most need
- All of the top 10 neighbourhoods in East Locality with the most need are in the 20% most deprived quintile
- There are clusters of neighbourhoods with high need in Bitterne and Woolston