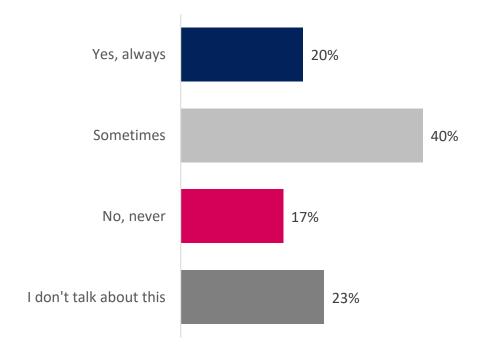

#### The detail:

Question: How safe do you feel travelling on buses and other public

transport?

#### **Overall:**

<sup>\*</sup> Small sample size – fewer than 100 respondents

<sup>\*\*</sup>Small sample size – fewer than 50 responses