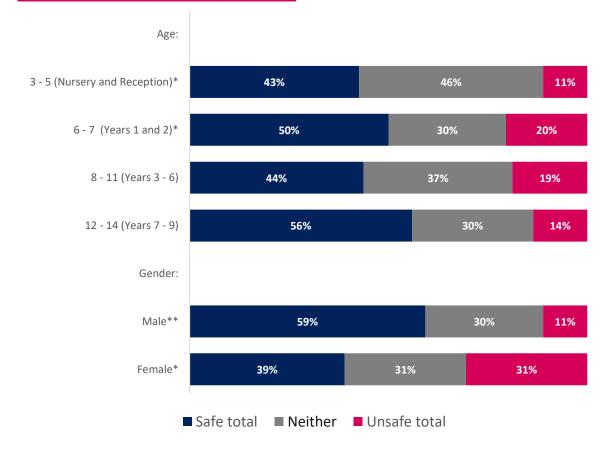

- O Young people told us that they feel most safe at home and within the local neighbourhoods. They told us that they feel most unsafe within the city centre and in parks.
- Male respondents told us that they feel safer in all situations compared to female respondents.
- When out and about, younger age groups told us that they feel safer compared to older age groups. However, when using the internet and social media, older respondents told us they
  feel safer compared to younger age groups.
- Respondents told us that they found it a lot easier to get around their local area, compared to getting around the city.
- Less than half of respondents told us that they felt safe travelling on busses and public transport.
- When it comes to activities taken part in, survey respondents said they spend their time with family more than any other activity listed.
- The activity that respondents selected they do the least was taking part in community groups and volunteering and attending youth clubs.
- Although community groups and volunteering was one of the least done activities across the city, almost half of respondents selected that they would like to do this.
- Although respondents told us that going online and watching TV was their second most done activity in the city, just over a quarter of respondents said that there was too much of this.
- The activity respondents selected that they were least interested in taking part in was faith based worship.
- Children and young people told us in free-text comments that the reason they don't partake in activities that they want to is because of the lack of opportunities and information available.
- Where asked if there was enough to do in the city, male respondents selected that there was either the right amount or too much for every activity, compared to females who had
   selected 'not enough' more.
- Where asked if there was enough to do in the city, trips out and music and performance scored the highest in the 'not enough' category.
- When asked where they feel most welcome, children and young people selected that they feel most welcome when spending time with family, and least welcome at youth clubs.
- When looking at data we hold around place, a key finding is that around 12% of Southampton's population live in neighbourhoods within 10% most deprived nationally. This rises to
   18% for the under 18 population, suggesting that deprivation disproportionately impacts young people in the city.