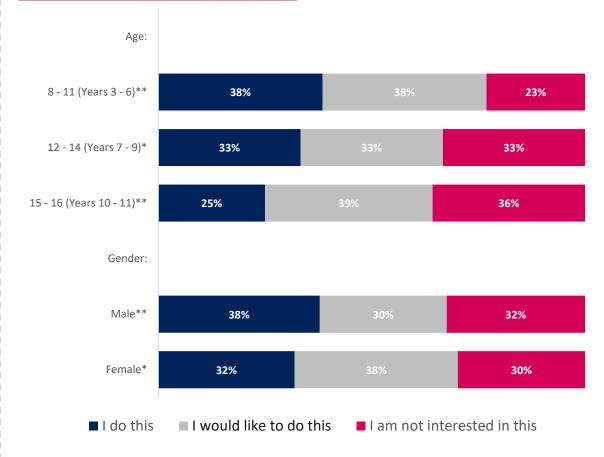

- O Young people told us that they feel most safe at home and within the local neighbourhoods. They told us that they feel most unsafe within the city centre and in parks.
- Male respondents told us that they feel safer in all situations compared to female respondents.
- When out and about, younger age groups told us that they feel safer compared to older age groups. However, when using the internet and social media, older respondents told us they
  feel safer compared to younger age groups.
- Respondents told us that they found it a lot easier to get around their local area, compared to getting around the city.
- Less than half of respondents told us that they felt safe travelling on busses and public transport.
- When it comes to activities taken part in, survey respondents said they spend their time with family more than any other activity listed.
- The activity that respondents selected they do the least was taking part in community groups and volunteering and attending youth clubs.
- Although community groups and volunteering was one of the least done activities across the city, almost half of respondents selected that they would like to do this.
- Although respondents told us that going online and watching TV was their second most done activity in the city, just over a quarter of respondents said that there was too much of this.
- The activity respondents selected that they were least interested in taking part in was faith based worship.
- Children and young people told us in free-text comments that the reason they don't partake in activities that they want to is because of the lack of opportunities and information available.
- Where asked if there was enough to do in the city, male respondents selected that there was either the right amount or too much for every activity, compared to females who had
   selected 'not enough' more.
- Where asked if there was enough to do in the city, trips out and music and performance scored the highest in the 'not enough' category.
- When asked where they feel most welcome, children and young people selected that they feel most welcome when spending time with family, and least welcome at youth clubs.
- When looking at data we hold around place, a key finding is that around 12% of Southampton's population live in neighbourhoods within 10% most deprived nationally. This rises to
   18% for the under 18 population, suggesting that deprivation disproportionately impacts young people in the city.