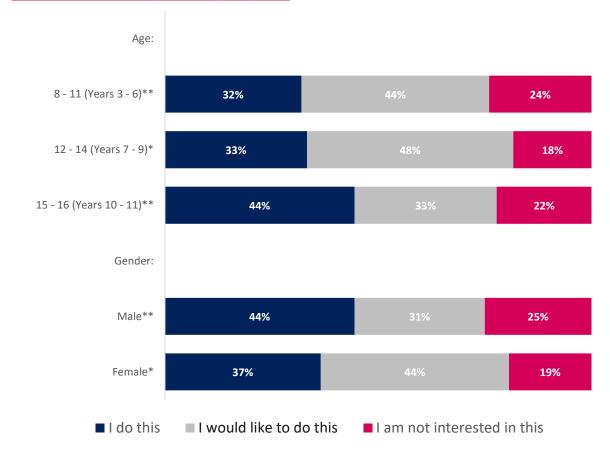

- O Young people told us that they feel most safe at home and within the local neighbourhoods. They told us that they feel most unsafe within the city centre and in parks.
- Male respondents told us that they feel safer in all situations compared to female respondents.
- When out and about, younger age groups told us that they feel safer compared to older age groups. However, when using the internet and social media, older respondents told us they
  feel safer compared to younger age groups.
- Respondents told us that they found it a lot easier to get around their local area, compared to getting around the city.
- Less than half of respondents told us that they felt safe travelling on busses and public transport.
- When it comes to activities taken part in, survey respondents said they spend their time with family more than any other activity listed.
- The activity that respondents selected they do the least was taking part in community groups and volunteering and attending youth clubs.
- Although community groups and volunteering was one of the least done activities across the city, almost half of respondents selected that they would like to do this.
- Although respondents told us that going online and watching TV was their second most done activity in the city, just over a quarter of respondents said that there was too much of this.
- The activity respondents selected that they were least interested in taking part in was faith based worship.
- Children and young people told us in free-text comments that the reason they don't partake in activities that they want to is because of the lack of opportunities and information available.
- Where asked if there was enough to do in the city, male respondents selected that there was either the right amount or too much for every activity, compared to females who had
   selected 'not enough' more.
- Where asked if there was enough to do in the city, trips out and music and performance scored the highest in the 'not enough' category.
- When asked where they feel most welcome, children and young people selected that they feel most welcome when spending time with family, and least welcome at youth clubs.
- When looking at data we hold around place, a key finding is that around 12% of Southampton's population live in neighbourhoods within 10% most deprived nationally. This rises to
   18% for the under 18 population, suggesting that deprivation disproportionately impacts young people in the city.