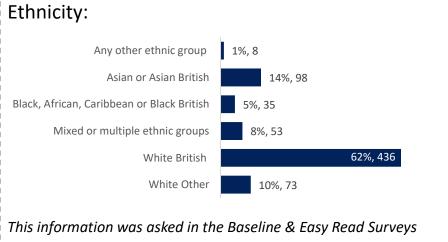

# Child Friendly Baseline Survey & Activities – about the respondents

In total, we had 1338 responses from our Child Friendly Baseline Survey and Activities.

We asked these respondents a variety of demographic and profiling questions to ensure that there was a broad representation of children and young telling us their thoughts and views, and to understand how different children and young people feel across the city.

& Easy Read Surveys

& Easy Read Surveys

This information was asked in the Baseline Survey