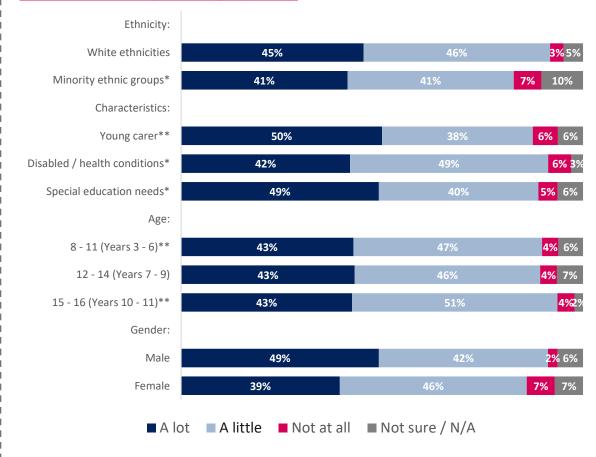

- O Young people told us that they feel most safe at home and within the local neighbourhoods. They told us that they feel most unsafe within the city centre and in parks.
- Male respondents told us that they feel safer in all situations compared to female respondents.
- When out and about, younger age groups told us that they feel safer compared to older age groups. However, when using the internet and social media, older respondents told us they
  feel safer compared to younger age groups.
- Respondents told us that they found it a lot easier to get around their local area, compared to getting around the city.
- Less than half of respondents told us that they felt safe travelling on busses and public transport.
- When it comes to activities taken part in, survey respondents said they spend their time with family more than any other activity listed.
- The activity that respondents selected they do the least was taking part in community groups and volunteering and attending youth clubs.
- Although community groups and volunteering was one of the least done activities across the city, almost half of respondents selected that they would like to do this.
- Although respondents told us that going online and watching TV was their second most done activity in the city, just over a quarter of respondents said that there was too much of this.
- The activity respondents selected that they were least interested in taking part in was faith based worship.
- Children and young people told us in free-text comments that the reason they don't partake in activities that they want to is because of the lack of opportunities and information available.
- Where asked if there was enough to do in the city, male respondents selected that there was either the right amount or too much for every activity, compared to females who had
   selected 'not enough' more.
- Where asked if there was enough to do in the city, trips out and music and performance scored the highest in the 'not enough' category.
- When asked where they feel most welcome, children and young people selected that they feel most welcome when spending time with family, and least welcome at youth clubs.
- When looking at data we hold around place, a key finding is that around 12% of Southampton's population live in neighbourhoods within 10% most deprived nationally. This rises to
   18% for the under 18 population, suggesting that deprivation disproportionately impacts young people in the city.