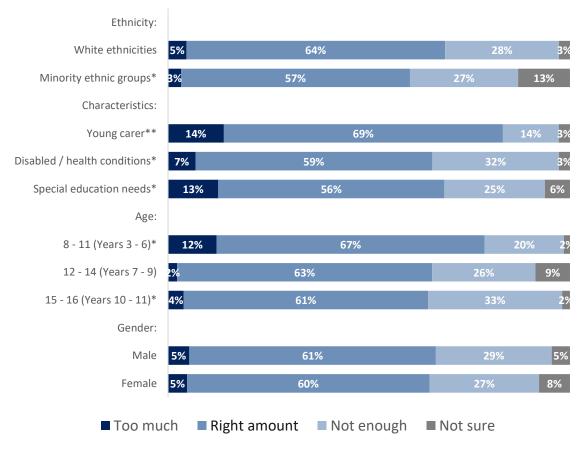

### Amount of activities in the city

#### **Overall:**

#### Do you feel that there's enough of these activities in Southampton?