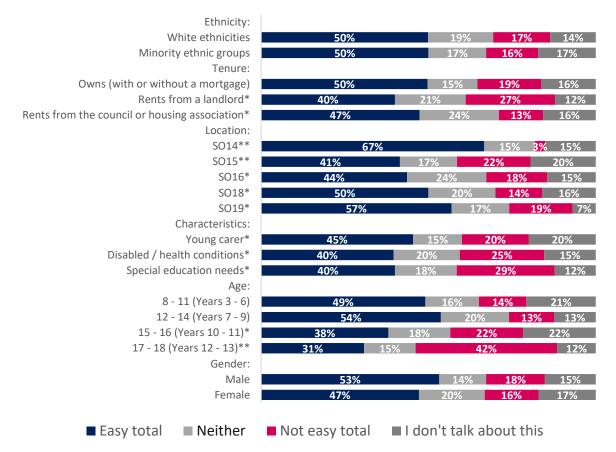

#### The detail:

Question: Do you feel like your views are listened to when you speak about the following things? Your local area

#### **Overall:**

<sup>\*</sup> Small sample size – fewer than 100 respondents

<sup>\*\*</sup>Small sample size – fewer than 50 responses