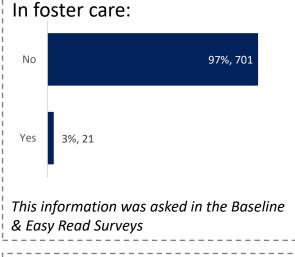

# Child Friendly Baseline Survey & Activities – about the respondents

In total, we had 1338 responses from our Child Friendly Baseline Survey and Activities.

We asked these respondents a variety of demographic and profiling questions to ensure that there was a broad representation of children and young telling us their thoughts and views, and to understand how different children and young people feel across the city.