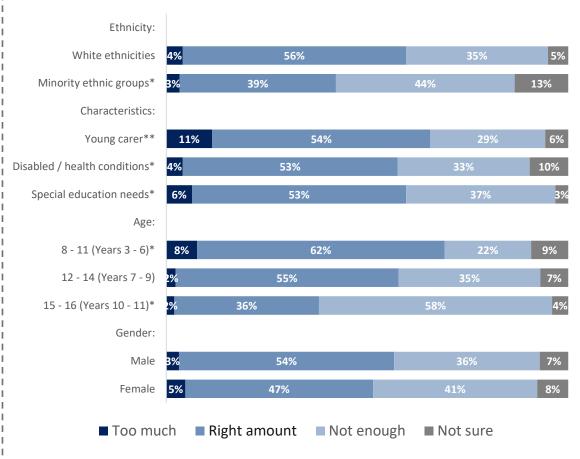

- O Young people told us that they feel most safe at home and within the local neighbourhoods. They told us that they feel most unsafe within the city centre and in parks.
- Male respondents told us that they feel safer in all situations compared to female respondents.
- When out and about, younger age groups told us that they feel safer compared to older age groups. However, when using the internet and social media, older respondents told us they
  feel safer compared to younger age groups.
- Respondents told us that they found it a lot easier to get around their local area, compared to getting around the city.
- Less than half of respondents told us that they felt safe travelling on busses and public transport.
- When it comes to activities taken part in, survey respondents said they spend their time with family more than any other activity listed.
- The activity that respondents selected they do the least was taking part in community groups and volunteering and attending youth clubs.
- Although community groups and volunteering was one of the least done activities across the city, almost half of respondents selected that they would like to do this.
- Although respondents told us that going online and watching TV was their second most done activity in the city, just over a quarter of respondents said that there was too much of this.
- The activity respondents selected that they were least interested in taking part in was faith based worship.
- Children and young people told us in free-text comments that the reason they don't partake in activities that they want to is because of the lack of opportunities and information available.
- Where asked if there was enough to do in the city, male respondents selected that there was either the right amount or too much for every activity, compared to females who had
   selected 'not enough' more.
- Where asked if there was enough to do in the city, trips out and music and performance scored the highest in the 'not enough' category.
- When asked where they feel most welcome, children and young people selected that they feel most welcome when spending time with family, and least welcome at youth clubs.
- When looking at data we hold around place, a key finding is that around 12% of Southampton's population live in neighbourhoods within 10% most deprived nationally. This rises to
   18% for the under 18 population, suggesting that deprivation disproportionately impacts young people in the city.