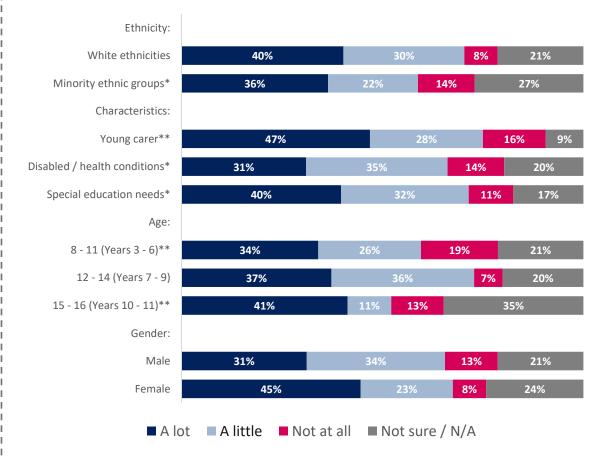

### **Getting around the city**

Base respondents: 1092

#### The detail:

Question: How easy do you find it to get around the city?

#### **Overall:**

<sup>\*</sup> Small sample size – fewer than 100 respondents

<sup>\*\*</sup>Small sample size – fewer than 50 responses