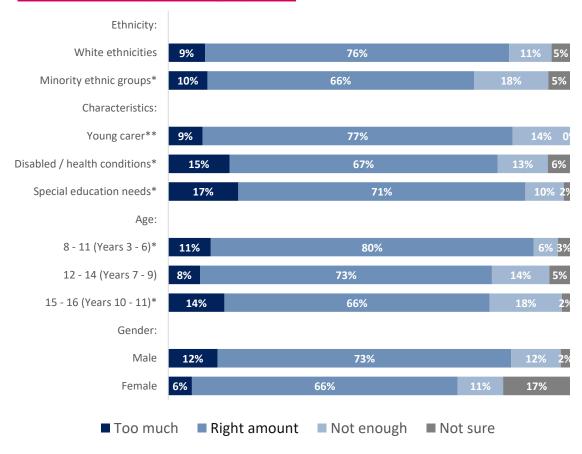

- O Young people told us that they feel most safe at home and within the local neighbourhoods. They told us that they feel most unsafe within the city centre and in parks.
- Male respondents told us that they feel safer in all situations compared to female respondents.
- When out and about, younger age groups told us that they feel safer compared to older age groups. However, when using the internet and social media, older respondents told us they
  feel safer compared to younger age groups.
- Respondents told us that they found it a lot easier to get around their local area, compared to getting around the city.
- Less than half of respondents told us that they felt safe travelling on busses and public transport.
- When it comes to activities taken part in, survey respondents said they spend their time with family more than any other activity listed.
- The activity that respondents selected they do the least was taking part in community groups and volunteering and attending youth clubs.
- Although community groups and volunteering was one of the least done activities across the city, almost half of respondents selected that they would like to do this.
- Although respondents told us that going online and watching TV was their second most done activity in the city, just over a quarter of respondents said that there was too much of this.
- The activity respondents selected that they were least interested in taking part in was faith based worship.
- Children and young people told us in free-text comments that the reason they don't partake in activities that they want to is because of the lack of opportunities and information available.
- Where asked if there was enough to do in the city, male respondents selected that there was either the right amount or too much for every activity, compared to females who had
   selected 'not enough' more.
- Where asked if there was enough to do in the city, trips out and music and performance scored the highest in the 'not enough' category.
- When asked where they feel most welcome, children and young people selected that they feel most welcome when spending time with family, and least welcome at youth clubs.
- When looking at data we hold around place, a key finding is that around 12% of Southampton's population live in neighbourhoods within 10% most deprived nationally. This rises to
   18% for the under 18 population, suggesting that deprivation disproportionately impacts young people in the city.

#### **Overall:**

<sup>\*</sup> Small sample size – fewer than 100 respondents

<sup>\*\*</sup>Small sample size – fewer than 50 responses