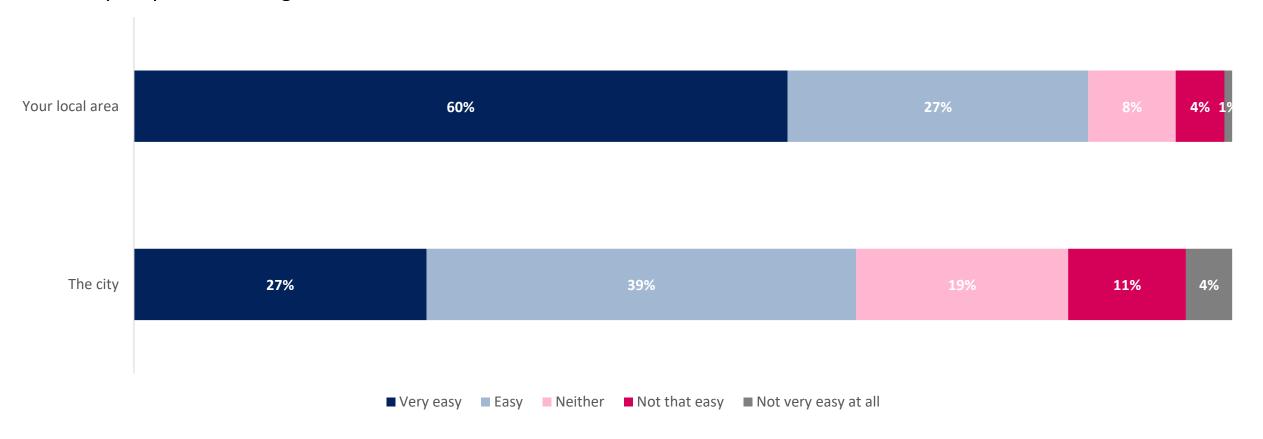

### **Getting around**

#### **Overall:**

How easy do you find it to get around:

### **Getting around the city**

Base respondents: 1092

#### The detail:

Question: How easy do you find it to get around the city?

### Getting around your local area

Base respondents: 993

#### The detail:

Question: How easy do you find it to get around your local area?