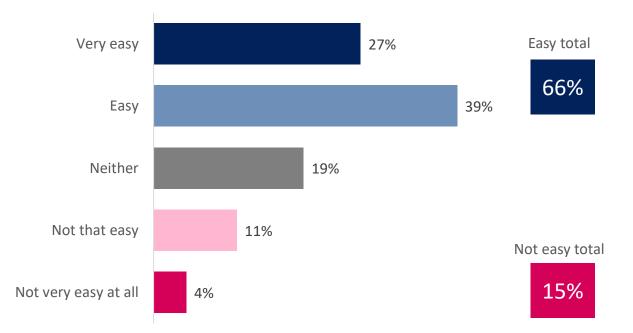

### **Getting around the city**

Base respondents: 1092

#### The detail:

Question: How easy do you find it to get around the city?

#### **Overall:**

<sup>\*</sup> Small sample size – fewer than 100 respondents

<sup>\*\*</sup>Small sample size – fewer than 50 responses