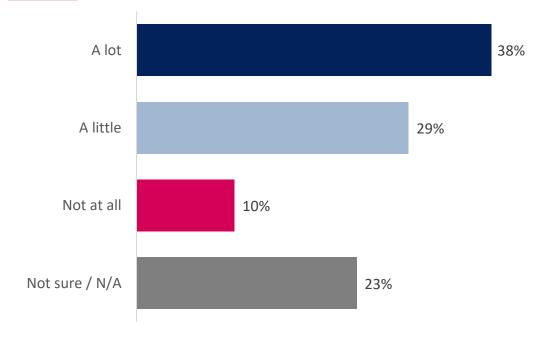

### **Getting around the city**

Base respondents: 1092

#### The detail:

Question: How easy do you find it to get around the city?

#### **Overall:**

<sup>\*</sup> Small sample size – fewer than 100 respondents

<sup>\*\*</sup>Small sample size – fewer than 50 responses