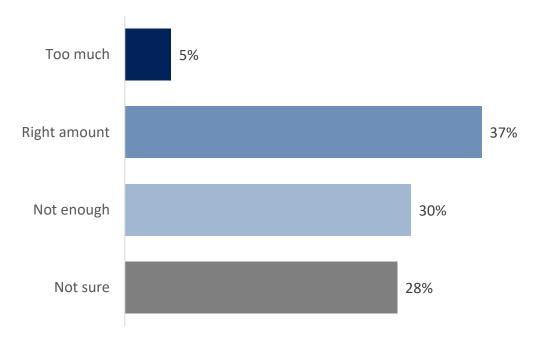

### **Getting around the city**

Base respondents: 1092

#### The detail:

Question: How easy do you find it to get around the city?