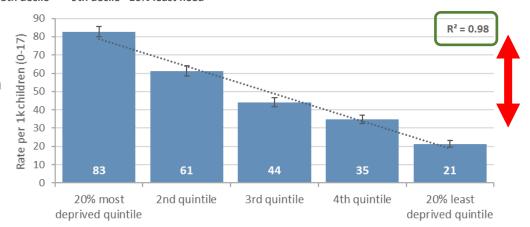

#### **Interpretation of Inequality Gap**

- The quintile chart to the right shows the direction and strength of the relationship between an indicator and deprivation, with a high R<sup>2</sup> value indicating a strong relationship (1 being the perfect relationship)
- The inequality gap for each indicator is shown to the right of each chart and is expressed as the factor difference between the 20% most and 20% least deprived neighbourhoods in the city (local deprivation quintiles)

3.9 times higher in the 20% most deprived vs. 20% least deprived neighbourhoods

\*inequality gap is calculated based on unrounded data

Source: Southampton City Council