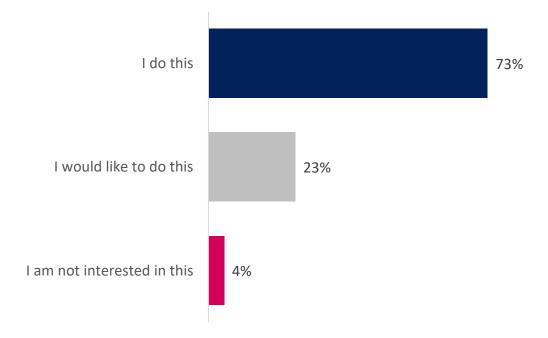

# Activities done in the city

### **Overall:**

Which of these things do you enjoy watching, visiting or taking part in, in Southampton? (This could be in person or virtually)