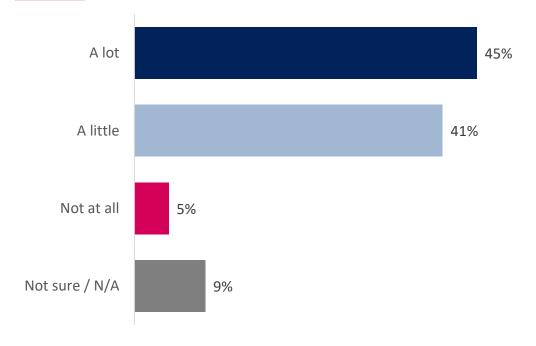

### Travelling on buses and public transport

Base respondents: 1085

#### The detail:

Question: How safe do you feel travelling on buses and other public

transport?

#### **Overall:**

<sup>\*</sup> Small sample size – fewer than 100 respondents

<sup>\*\*</sup>Small sample size – fewer than 50 responses