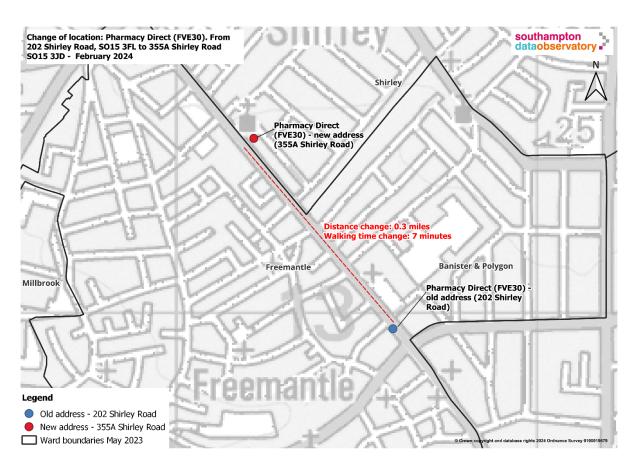

# 1. Change of address (FVE30)

There has been the following change to pharmaceutical services currently described within the Pharmaceutical Needs Assessment (PNA). The updated information below, therefore, supersedes some of the original information within the 2022 PNA and should be read in conjunction with that document. This change is not considered to have a significant impact on the availability of pharmaceutical services in Southampton and therefore, does not require a new PNA to be undertaken.

Arun Sharma Chemists Ltd trading as Pharmacy Direct (FVE30) moved from 202 Shirley Road SO15 3FL to 355A Shirley Road Southampton SO15 3JD on 02/01/2024.

Distance between old and new address is approximately 0.3miles a walking time of 7 minutes and a drive time of 2 minutes.